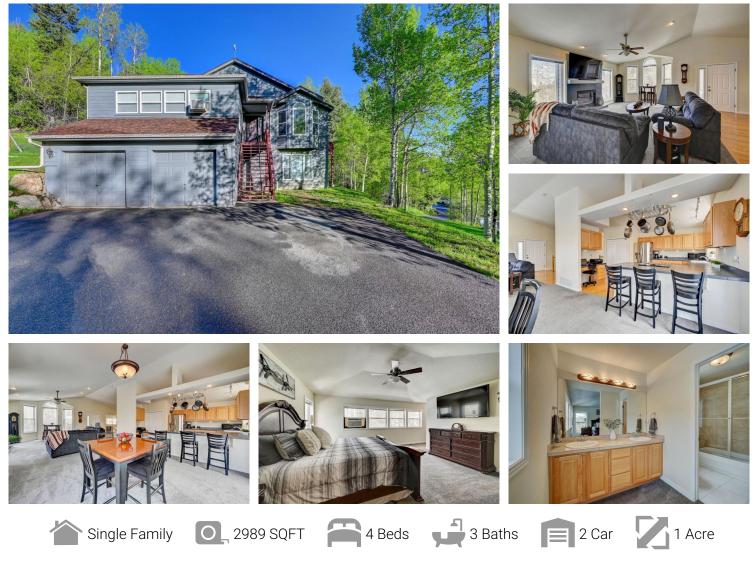

## PROPERTY DETAILS

Welcome to your dream Colorado Mountain Retreat! This picturesque 4BD/3BTH home is the perfect oasis for those seeking peace and privacy in the heart of the mountains. Situated on an acre of land, you'll be awestruck by the incredible views with twinkling lights from the city with plenty of outdoor space to relax and unwind. Step inside and be greeted by the warm and inviting open layout, vaulted ceilings, and an abundance of natural light pouring in through countless large windows. The spacious kitchen is perfect for hosting gatherings with friends and family, boasting plenty of cabinet and counter space, reach-in pantry, breakfast bar, and additional workspace. Retreat to the spacious primary master suite after a long day, featuring a large walk-in-closet and private bathroom with double sinks. Imagine waking up to stunning mountain views every morning! Summer cookouts and outdoor living are a breeze on the large wrap-around deck, the perfect place to take in the fresh mountain air and enjoy the majestic trees surrounding you.