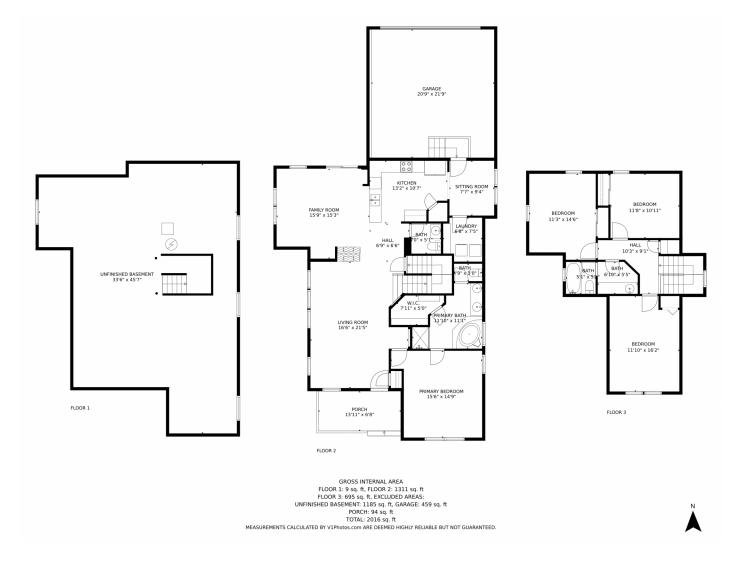

## 4012 Ravenna Place, Longmont, CO 80503 — Main Level

## 4012 Ravenna Place, Longmont, CO 80503 — Upper Level

## 4012 Ravenna Place, Longmont, CO 80503 — All Levels