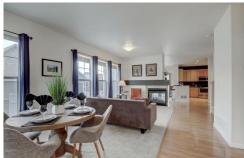

#### PROPERTY DETAILS

Welcome to this large corner lot home in Renaissance, a quiet Longmont neighborhood just 10 minutes to Boulder. This home features a main floor primary bedroom with a 5-piece bath and 3 additional bedrooms upstairs with new wood floors. The kitchen is fully appointed with granite counters, stainless steel appliances, pantry, and an eat-in area. Relax in the hot tub and entertain on the 15x15' deck off the family room. The covered front porch is just steps away from several parks and Lake McCaslin is only 3 miles away. The home has a new roof and a huge unfinished basement. It also has NextLight gigabit internet service and a video smart lock. Highly ranked schools are nearby and there are plenty of shopping options just minutes away. Showings begin April 21, open house on April 22.