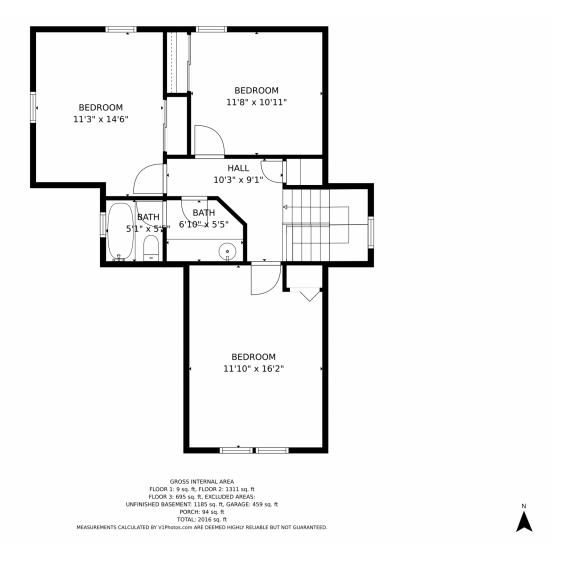

tures a main floor primary bedroom with a 5-piece bath and 3 additional bedrooms upstairs with new wood floors. The kitchen is fully appointed with granite counters, stainless steel appliances, pantry, and an eat-in area. Relax in the hot tub and entertain on the 15x15' deck off the family room. The covered front porch is just steps away from several parks and Lake McCaslin is only 3 miles away. The home has a new roof and a huge unfinished basement. It also has NextLight gigabit internet service and a video smart lock. Highly ranked schools are nearby and there are plenty of shopping options just minutes away. Showings begin April 21, open house on April 22.









## 4012 Ravenna Place, Longmont, CO 80503 — Main Level











## 4012 Ravenna Place, Longmont, CO 80503 — Upper Level











# 4012 Ravenna Place, Longmont, CO 80503 — Lower Level













## 4012 Ravenna Place, Longmont, CO 80503 — All Levels