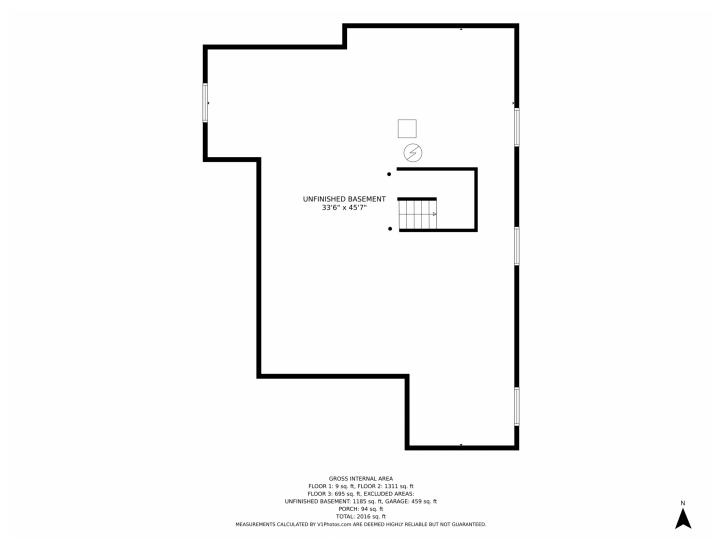

ional bedrooms upstairs with new wood floors. The kitchen is fully appointed with granite counters, stainless steel appliances, pantry, and an eat-in area. Relax in the hot tub and entertain on the 15x15' deck off the family room. The covered front porch is just steps away from several parks and Lake McCaslin is only 3 miles away. The home has a new roof and a huge unfinished basement. It also has NextLight gigabit internet service and a video smart lock. Highly ranked schools are nearby and there are plenty of shopping options just minutes away. Showings begin April 21, open house on April 22.









## 4012 Ravenna Place, Longmont, CO 80503 — Main Level











## 4012 Ravenna Place, Longmont, CO 80503 — Upper Level











# 4012 Ravenna Place, Longmont, CO 80503 — Lower Level













## 4012 Ravenna Place, Longmont, CO 80503 — All Levels