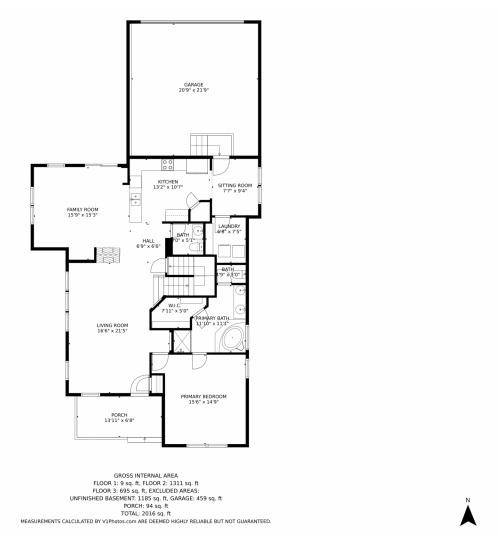

iet Longmont neighborhood just 10 minutes to Boulder. This home features a main floor primary bedroom with a 5-piece bath and 3 additional bedrooms upstairs with new wood floors. The kitchen is fully appointed with granite counters, stainless steel appliances, pantry, and an eat-in area. Relax in the hot tub and entertain on the 15x15' deck off the family room. The covered front porch is just steps away from several parks and Lake McCaslin is only 3 miles away. The home has a new roof and a huge unfinished basement. It also has NextLight gigabit internet service and a video smart lock. Highly ranked schools are nearby and there are plenty of shopping options just minutes away. Showings begin April 21, open house on April 22.









## 4012 Ravenna Place, Longmont, CO 80503 — Main Level











## 4012 Ravenna Place, Longmont, CO 80503 — Upper Level











# 4012 Ravenna Place, Longmont, CO 80503 — Lower Level













## 4012 Ravenna Place, Longmont, CO 80503 — All Levels