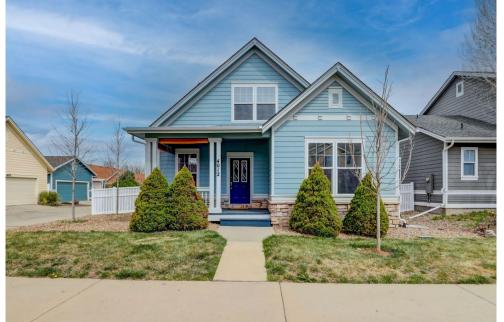

#### 4012 Ravenna Place Longmont, CO 80503

**COMMUNITY: Renaissance** 

Single Family

3280 SQFT

4 Beds 2/1 Baths

#### PROPERTY DETAILS

Welcome to this large corner lot home in Renaissance, a quiet Longmont neighborhood just 10 minutes to Boulder. This home features a main floor primary bedroom with a 5-piece bath and 3 additional bedrooms upstairs with new wood floors. The kitchen is fully appointed with granite counters, stainless steel appliances, pantry, and an eat-in area. Relax in the hot tub and entertain on the 15x15' deck off the family room. The covered front porch is just steps away from several parks and Lake McCaslin is only 3 miles away. The home has a new roof and a huge unfinished basement. It also has NextLight gigabit internet service and a video smart lock. Highly ranked schools are nearby and there are plenty of shopping options just minutes away. Showings begin April 21, open house on April 22.