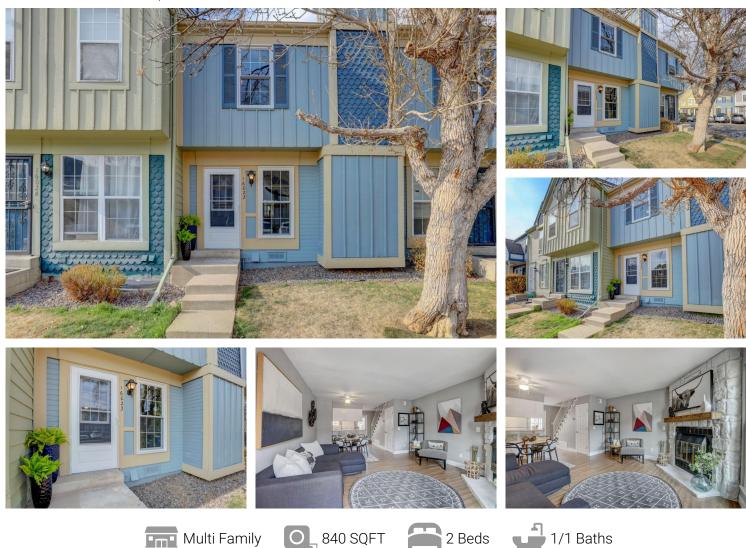

#### 1602 S Idalia Circle Aurora, CO 80017 COMMUNITY: Sunstone

# PROPERTY DETAILS

Totally renovated 2 Bedroom, 1 and half bathroom townhome in the Sunstone Townhomes community. Modern touches and updates everywhere you look, this unit has been updated. New windows, drywall texture, popcorn removal, painted cabinets. Upon

entering, you'll immediately notice the new laminate floors, which add a modern and sophisticated touch to the entire space. The focal point of the living room is the inviting fireplace that looks straight out of a magaize, perfect for cozy nights in. The dining room and eat-in kitchen both offer a perfect space for family dinners or hosting guests. The upstairs bedrooms are generously sized along with the full-sized bathroom that allows direct access into both the primary bedroom and hallway. Laundry just outside the bedroom door means you don't have drag your dirties downstairs. The townhouse is situated in a quiet neighborhood that backs up to a lush greenbelt, providing a peaceful and serene atmosphere. You'll also enjoy the privacy of your own fenced-in patio, perfect for enjoying the outdoors in peace. Additional storage closet on back patio. This location is great, close to shops and restaurants, so you'll never have to venture far for anything you need!

Nate Biggs 303-257-6495 nathanmbiggs@gmail.com

企民

New flooring everywhere. A guest bathroom was brilliantly added under the stairs so guests do not have to go upstairs for a restroom.

Nate Biggs 303-257-6495 nathanmbiggs@gmail.com