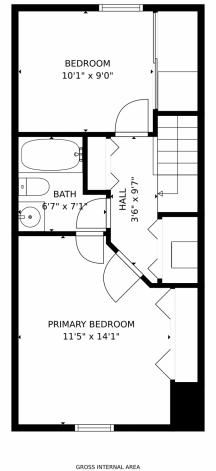

### 1602 S Idalia Circle, Aurora, CO 80017 — Upper Level

FLOOR 1: 388 sq. ft. FLOOR 2: 416 sq. ft FLOOR 1: 388 sq. ft EXCLUDED AREAS: , PATIO: 69 sq. ft PORCH: 22 sq. ft TOTAL: 804 sq. ft MEASUREMENTS CALCULATED BY VIPhotos.com ARE DEEMED HIGHLY RELIABLE BUT NOT GUARANTEED.