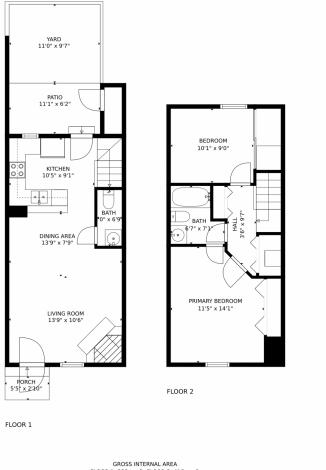

## 1602 S Idalia Circle, Aurora, CO 80017 – All Levels

FLOOR 1: 386 sq. ft, FLOOR 2: 416 sq. ft EXCLUDED AREAS:, PATIO: 69 sq. ft PORCH: 22 sq. ft TOTAL: 804 sq. ft MEASUREMENTS CALCULATED BY VIPhotos.com ARE DEEMED HIGHLY RELIABLE BUT NOT GUARANTEED.

Disclaimer: Sizes and Dimensions are Approximate, Actual May Vary.