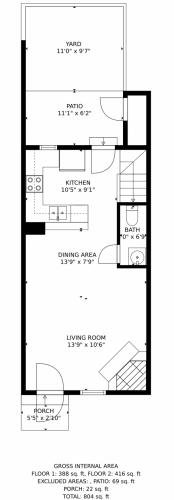

### 1602 S Idalia Circle, Aurora, CO 80017 — Main Level

MEASUREMENTS CALCULATED BY V1Photos.com ARE DEEMED HIGHLY RELIABLE BUT NOT GUARANTEED.

Disclaimer: Sizes and Dimensions are Approximate, Actual May Vary.

Disclaimer: Sizes and Dimensions are Approximate, Actual May Vary.