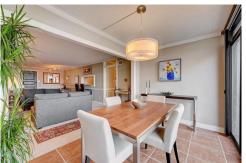

## PROPERTY DETAILS

Residents enjoy a year-round indoor pool and hot tub, fitness room, outdoor patio and grill area, a party room with kitchen, fireplace, pool table and ping pong.

An open floor plan with finished lanai space, tiled entry and West facing exposure. The dining room has tile floor, beautiful lighting, high end Hunter Douglas window treatment on sliding doors and boasts gorgeous mountain views. The bright kitchen features tile floor, a breakfast bar with granite countertops, newer cabinets with under counter lights, undermount sink, stainless steel appliances, (new oven and disposal) and abundant pantry space. Beautiful bathroom features granite countertops, tile floor, new lights and glass shower door enclosure. The large bedroom with abundant closet space faces West and has Hunter Douglas black out shades.