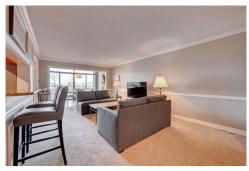

## PROPERTY DETAILS

Residents enjoy a year-round indoor pool and hot tub, fitness room, outdoor patio and grill area, a party room with kitchen, fireplace, pool table and ping pong.

An open floor plan with finished lanai space, tiled entry and West facing exposure. The dining room has tile floor, beautiful lighting, high end Hunter Douglas window treatment on sliding doors and boasts gorgeous mountain views. The bright kitchen features tile floor, a breakfast bar with granite countertops, newer cabinets with under counter lights, undermount sink, stainless steel appliances, (new oven and disposal) and abundant pantry space. Beautiful bathroom features granite countertops, tile floor, new lights and glass shower door enclosure. The large bedroom with abundant closet space faces West and has Hunter Douglas black out shades.