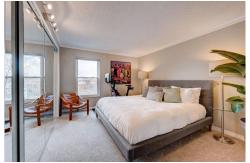

## PROPERTY DETAILS

Residents enjoy a year-round indoor pool and hot tub, fitness room, outdoor patio and grill area, a party room with kitchen, fireplace, pool table and ping pong.

An open floor plan with finished lanai space, tiled entry and West facing exposure. The dining room has tile floor, beautiful lighting, high end Hunter Douglas window treatment on sliding doors and boasts gorgeous mountain views. The bright kitchen features tile floor, a breakfast bar with granite countertops, newer cabinets with under counter lights, undermount sink, stainless steel appliances, (new oven and disposal) and abundant pantry space. Beautiful bathroom features granite countertops, tile floor, new lights and glass shower door enclosure. The large bedroom with abundant closet space faces West and has Hunter Douglas black out shades.