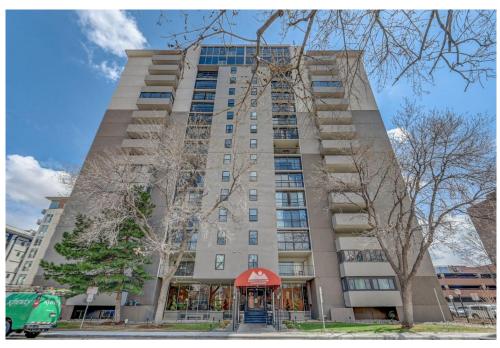

**COMMUNITY:** Mountain Shadows Condominium

## Wonderful Cherry Creek Condo























## PROPERTY DETAILS

Residents enjoy a year-round indoor pool and hot tub, fitness room, outdoor patio and grill area, a party room with kitchen, fireplace, pool table and ping pong.

An open floor plan with finished lanai space, tiled entry and West facing exposure. The dining room has tile floor, beautiful lighting, high end Hunter Douglas window treatment on sliding doors and boasts gorgeous mountain views. The bright kitchen features tile floor, a breakfast bar with granite countertops, newer cabinets with under counter lights, undermount sink, stainless steel appliances, (new oven and disposal) and abundant pantry space. Beautiful bathroom features granite countertops, tile floor, new lights and glass shower door enclosure. The large bedroom with abundant closet