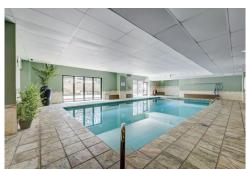

## PROPERTY DETAILS

Residents enjoy a year-round indoor pool and hot tub, fitness room, outdoor patio and grill area, a party room with kitchen, fireplace, pool table and ping pong.

An open floor plan with finished lanai space, tiled entry and West facing exposure. The dining room has tile floor, beautiful lighting, high end Hunter Douglas window treatment on sliding doors and boasts gorgeous mountain views. The bright kitchen features tile floor, a breakfast bar with granite countertops, newer cabinets with under counter lights, undermount sink, stainless steel appliances, (new oven and disposal) and abundant pantry space. Beautiful bathroom features granite countertops, tile floor, new lights and glass shower door enclosure. The large bedroom with abundant closet space faces West and has Hunter Douglas black out shades.