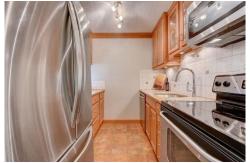

## PROPERTY DETAILS

Residents enjoy a year-round indoor pool and hot tub, fitness room, outdoor patio and grill area, a party room with kitchen, fireplace, pool table and ping pong.

An open floor plan with finished lanai space, tiled entry and West facing exposure. The dining room has tile floor, beautiful lighting, high end Hunter Douglas window treatment on sliding doors and boasts gorgeous mountain views. The bright kitchen features tile floor, a breakfast bar with granite countertops, newer cabinets with under counter lights, undermount sink, stainless steel appliances, (new oven and disposal) and abundant pantry space. Beautiful bathroom features granite countertops, tile floor, new lights and glass shower door enclosure. The large bedroom with abundant closet space faces West and has Hunter Douglas black out shades.