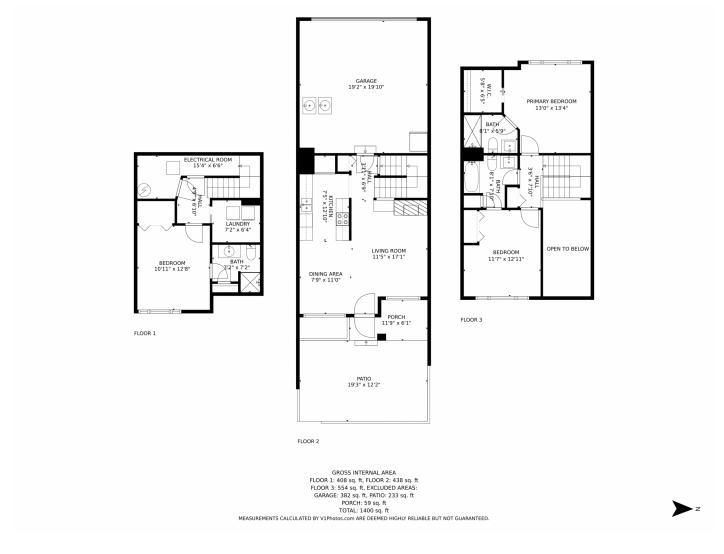

## 652 Ridgeview Drive, Louisville, CO 80027 — All Levels

Disclaimer: Sizes and Dimensions are Approximate, Actual May Vary.