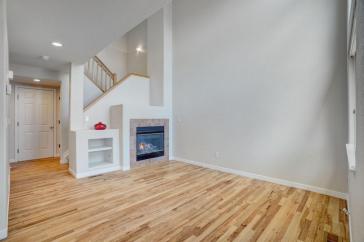

## PROPERTY DETAILS

Step inside 652 Ridgeview Drive and be welcomed by an abundance of natural light, soaring ceilings and spaciousness. Freshly neutrally painted, new windows and blinds and finished lower level assures you you are making a sound decision. Upstairs has 2 large bedrooms each with ensuite remodeled bathrooms so you can rotate your primary bedroom. Lower level can be designed around your lifestyles whether its a 3rd bedroom, a workout space or office....make it your own. Freshened 3/4 bath and laundry room plus storage area complete the lower level. Private patio ideal for morning coffee and pets. Storage galore. Safe and secure attached 2 car garage. Brand new insulation. Summer will be even more fun with included community pool and nearby hiking/biking trails and golf course. Restaurants, coffee shops, Safeway are steps away. Easy Hwy 36 access and bus stops. Come see your new home.