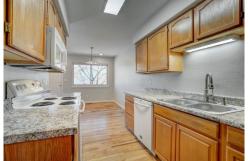

## PROPERTY DETAILS

Step inside 652 Ridgeview Drive and be welcomed by an abundance of natural light, soaring ceilings and spaciousness. Freshly neutrally painted, new windows and blinds and finished lower level assures you you are making a sound decision. Upstairs has 2 large bedrooms each with ensuite remodeled bathrooms so you can rotate your primary bedroom. Lower level can be designed around your lifestyles whether its a 3rd bedroom, a workout space or office....make it your own. Freshened 3/4 bath and laundry room plus storage area complete the lower level. Private patio ideal for morning coffee and pets. Storage galore. Safe and secure attached 2 car garage. Brand new insulation. Summer will be even more fun with included community pool and nearby hiking/biking trails and golf course. Restaurants, coffee shops, Safeway are steps away. Easy Hwy 36 access and bus stops. Come see your new home.