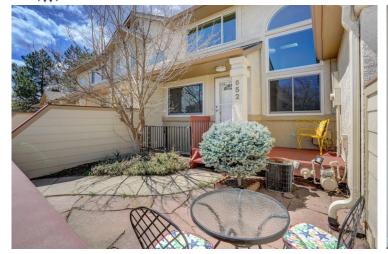

## PROPERTY DETAILS

Step inside 652 Ridgeview Drive and be welcomed by an abundance of natural light, soaring ceilings and spaciousness. Freshly neutrally painted, new windows and blinds and finished lower level assures you you are making a sound decision. Upstairs has 2 large bedrooms each with ensuite remodeled bathrooms so you can rotate your primary bedroom. Lower level can be designed around your lifestyles whether its a 3rd bedroom, a workout space or office....make it your own. Freshened 3/4 bath and laundry room plus storage area complete the lower level. Private patio ideal for morning coffee and pets. Storage galore. Safe and secure attached 2 car garage. Brand new insulation. Summer will be even more fun with included community pool and nearby hiking/biking trails and golf course. Restaurants, coffee shops, Safeway are steps away. Easy Hwy 36 access and bus stops. Come see your new home.