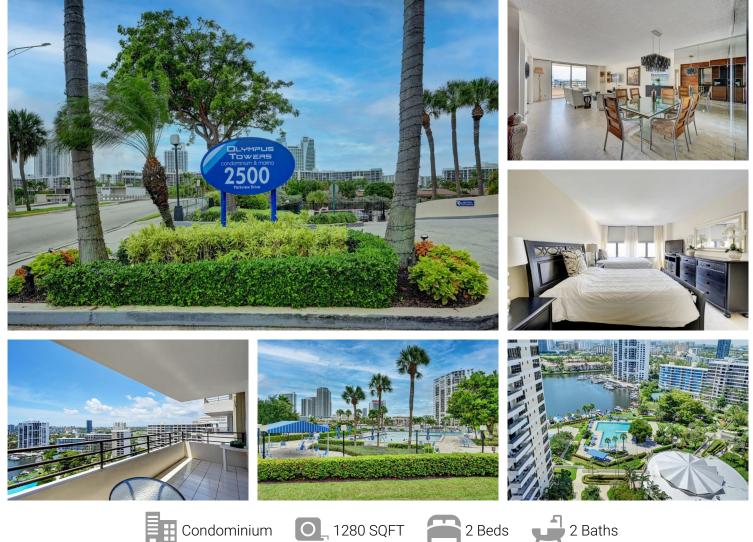

## 2500 Parkview Drive Hallandale Beach, FL 33009 COMMUNITY: 3 Islands

## PROPERTY DETAILS

COMPLETELY UPDATED CONDO. OPEN CONCEPT FLOOR PLAN WITH LARGE LIVING ROOM & THE BEST OF BOTH - 2 CLOSED BEDROOMS OR ONE CLOSED BEDROOM AND THE 2ND BEDROOM COMBINED LIVING ROOM / DEN WITH SPECTACULER PANORAMIC WATER VIEWS. KITCHEN WITH STAINLESS APPLIANCES, BATHROOMS HAVE MODERN DESIGN ELEMENTS THROUGHOUT. MASTER BATH WITH DUAL SINKS AND LARGE WALK IN SHOWER. FULLY FURNISHED "OWNER WILL CONSIDER MODYFYING FURNISHINGS AS TENANT MAY REQUEST". IDEAL LOCATION MINUTES FROM BEACHES & AVENTURA MALL. OLYMPUS CONDO OFFERS RESORT STYLE LIVING ON 18 ACRES. MULTI MILLION DOLLAR CLUB HOUSE OFFERS STATE OF THE ART FITNESS CENTER, CAFE, SAUNAS & YOGA STUDIO. 2 LUSHLY LANDSCAPED HEATED POOLS, 5 NEW TENNIS COURTS, GATED & SECURED COVERED PARKING & GATED COMMUNITY! LUXURY LIFESTYLE LIVING AT ITS BEST !!