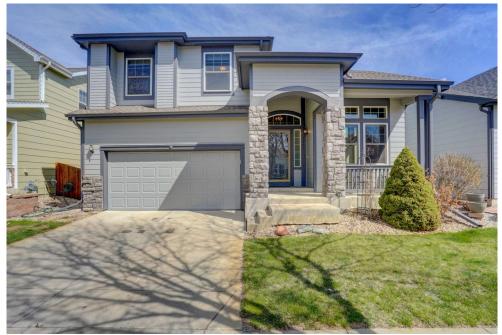

## 1802 Fossil Creek Parkway Fort Collins, CO 80528

**COMMUNITY:** Linden Park

## Beautifully updated home in the desirable Linden Park neighborhood

Single Family

0 2980 SQFT

2/1 Baths

0.11 Acre

## PROPERTY DETAILS

A wide open floor plan, 2 full bedroom suites plus an additional 251sf loft. Upgraded kitchen aid gas range and dishwasher, wine fridge and washer/dryer included. Fully finished basement and roomy 2-car garage. Close to Bacon Elementary, and feeds into Preston and Fossil Ridge High School. Backyard is fully xeriscape, designed with entertaining and maintenance free living in mind. Large stamped concrete patio and fire pit with a sprinkler system for the front yard, gas fireplace, new roof in 2019, water heater & exterior paint in 2022.