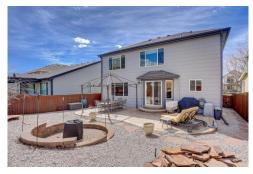

## PROPERTY DETAILS

A wide open floor plan, 2 full bedroom suites plus an additional 251sf loft. Upgraded kitchen aid gas range and dishwasher, wine fridge and washer/dryer included. Fully finished basement and roomy 2-car garage. Close to Bacon Elementary, and feeds into Preston and Fossil Ridge High School. Backyard is fully xeriscape, designed with entertaining and maintenance free living in mind. Large stamped concrete patio and fire pit with a sprinkler system for the front yard, gas fireplace, new roof in 2019, water heater & exterior paint in 2022.