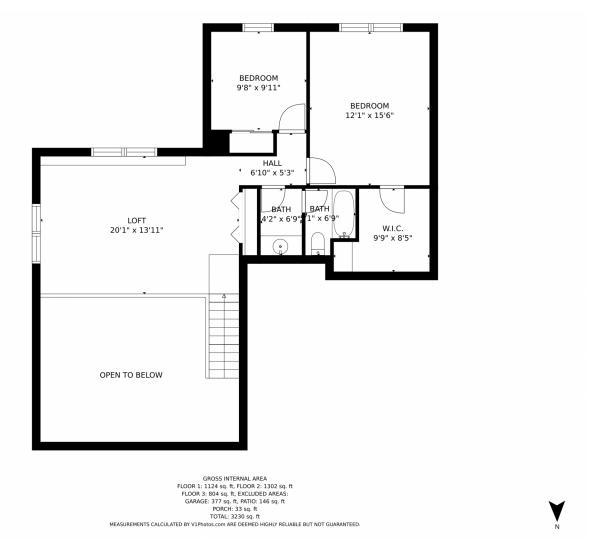

nces and lighting. Perfect main level living includes a master suite and additional bedroom. Wander upstairs to a spacious loft perfect for a home office or workout space and 2 bedrooms. Downstairs the bright rec room and workspace beckon you to create. Outside find a lovely yard to relax and play. The home is in award winning Cherry Creek school system, walk to school, down the street from greenbelt, a short drive to Cherry Creek Reservoir and close to shopping, light rail nearby, DTC. This spacious 5 bedroom 4 bath home is ready for you to move in and add your personal touches









# 6437 South Florence Way, Englewood, CO 80111 — Lower Level











# 6437 South Florence Way, Englewood, CO 80111 — Main Level











# 6437 South Florence Way, Englewood, CO 80111 — Upper Level











# 6437 South Florence Way, Englewood, CO 80111 — All Levels