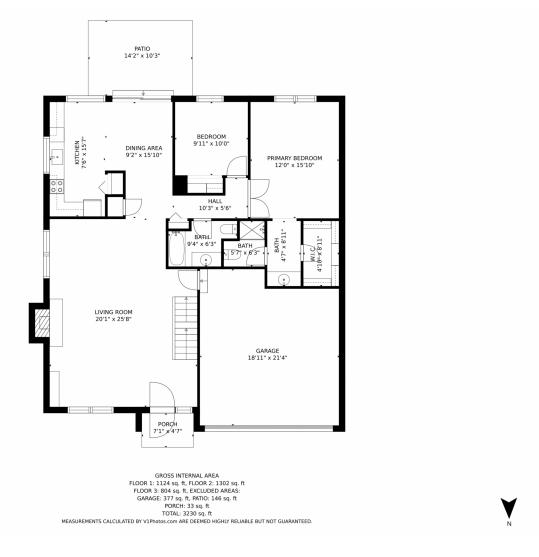

ace to grow. The sunny kitchen features fresh cabinets, counters, appliances and lighting. Perfect main level living includes a master suite and additional bedroom. Wander upstairs to a spacious loft perfect for a home office or workout space and 2 bedrooms. Downstairs the bright rec room and workspace beckon you to create. Outside find a lovely yard to relax and play. The home is in award winning Cherry Creek school system, walk to school, down the street from greenbelt, a short drive to Cherry Creek Reservoir and close to shopping, light rail nearby, DTC. This spacious 5 bedroom 4 bath home is ready for you to move in and add your personal touches









# 6437 South Florence Way, Englewood, CO 80111 — Lower Level











# 6437 South Florence Way, Englewood, CO 80111 — Main Level











# 6437 South Florence Way, Englewood, CO 80111 — Upper Level











# 6437 South Florence Way, Englewood, CO 80111 — All Levels