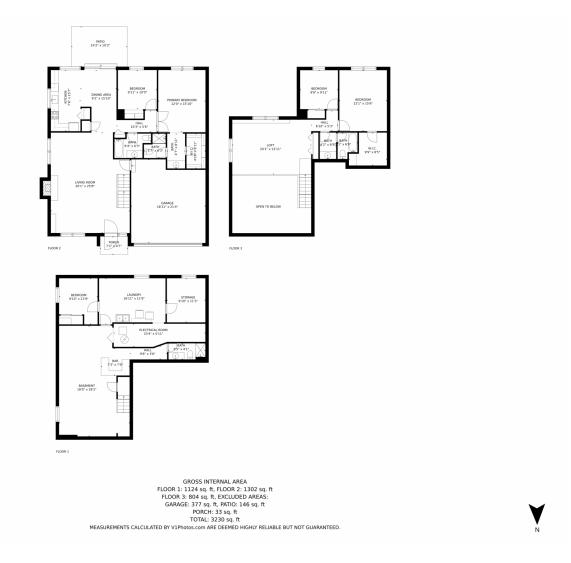

d additional bedroom. Wander upstairs to a spacious loft perfect for a home office or workout space and 2 bedrooms. Downstairs the bright rec room and workspace beckon you to create. Outside find a lovely yard to relax and play. The home is in award winning Cherry Creek school system, walk to school, down the street from greenbelt, a short drive to Cherry Creek Reservoir and close to shopping, light rail nearby, DTC. This spacious 5 bedroom 4 bath home is ready for you to move in and add your personal touches









# 6437 South Florence Way, Englewood, CO 80111 — Lower Level











# 6437 South Florence Way, Englewood, CO 80111 — Main Level











# 6437 South Florence Way, Englewood, CO 80111 — Upper Level











# 6437 South Florence Way, Englewood, CO 80111 — All Levels