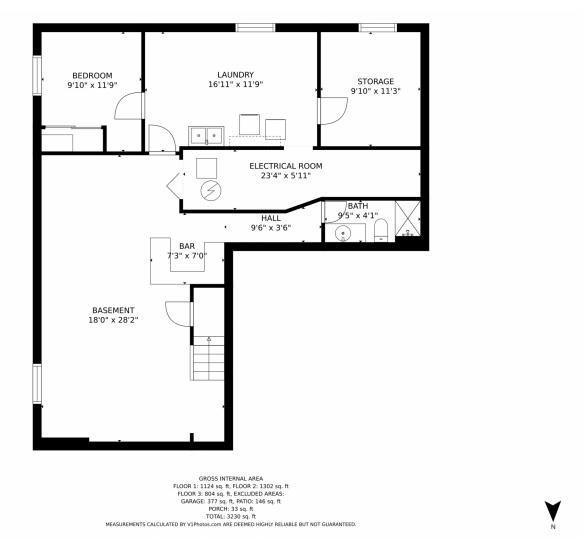

ceilings, a refreshed kitchen, new floors and paint and abundance of space to grow. The sunny kitchen features fresh cabinets, counters, appliances and lighting. Perfect main level living includes a master suite and additional bedroom. Wander upstairs to a spacious loft perfect for a home office or workout space and 2 bedrooms. Downstairs the bright rec room and workspace beckon you to create. Outside find a lovely yard to relax and play. The home is in award winning Cherry Creek school system, walk to school, down the street from greenbelt, a short drive to Cherry Creek Reservoir and close to shopping, light rail nearby, DTC. This spacious 5 bedroom 4 bath home is ready for you to move in and add your personal touches









# 6437 South Florence Way, Englewood, CO 80111 — Lower Level











# 6437 South Florence Way, Englewood, CO 80111 — Main Level











# 6437 South Florence Way, Englewood, CO 80111 — Upper Level











# 6437 South Florence Way, Englewood, CO 80111 — All Levels