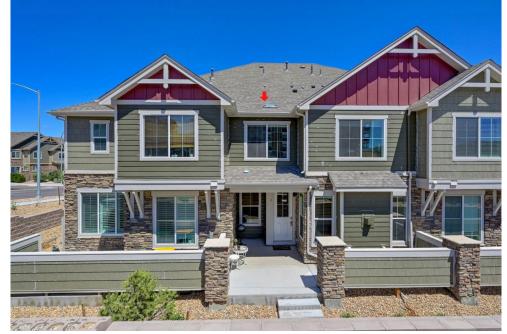

### 23648 East Ida Drive Aurora, CO 80016

Condominium

### PROPERTY DETAILS

Don't miss this LIKE NEW condo that is only 1-year old! This 2 bedroom, 2.5 bath home has a one car attached garage, private entrance and cozy front porch. The luxury vinyl plank flooring stretches throughout the first floor, gorgeous granite countertops in the kitchen with stainless steel appliances that are waiting to be enjoyed. Relax in the large primary suite which features a walk-in shower, granite, tile and a huge walk-in closet. Beautiful upgrades and stunning luxury light fixtures throughout are sure to impress. Make this your new home just in time for you to relax by the pool and enjoy the clubhouse with friends this summer.