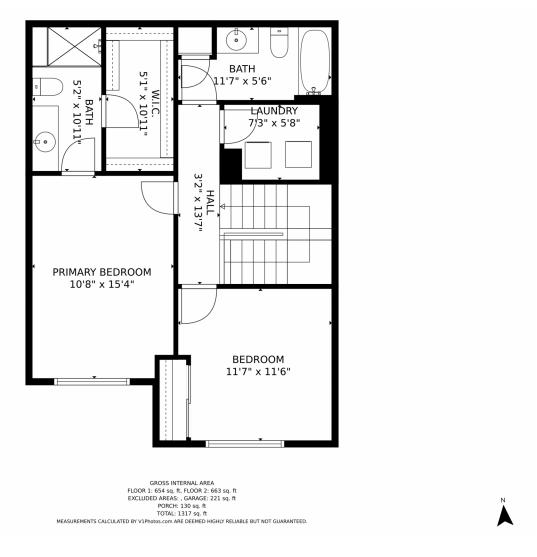

# 23648 East Ida Drive, Aurora, CO 80016 — 2nd Level

Disclaimer: Sizes and Dimensions are Approximate, Actual May Vary.