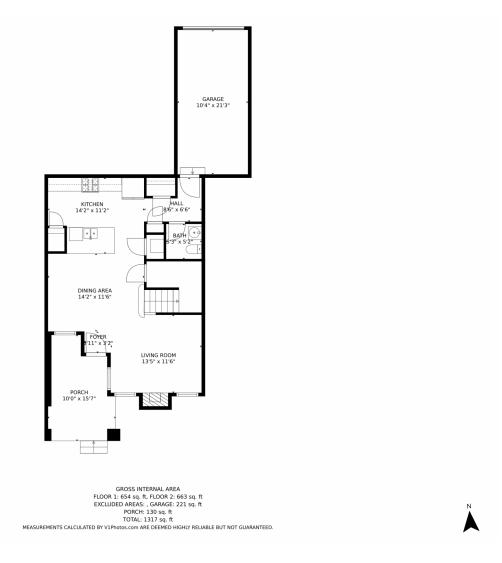

# 23648 East Ida Drive, Aurora, CO 80016 — Main

Disclaimer: Sizes and Dimensions are Approximate, Actual May Vary.