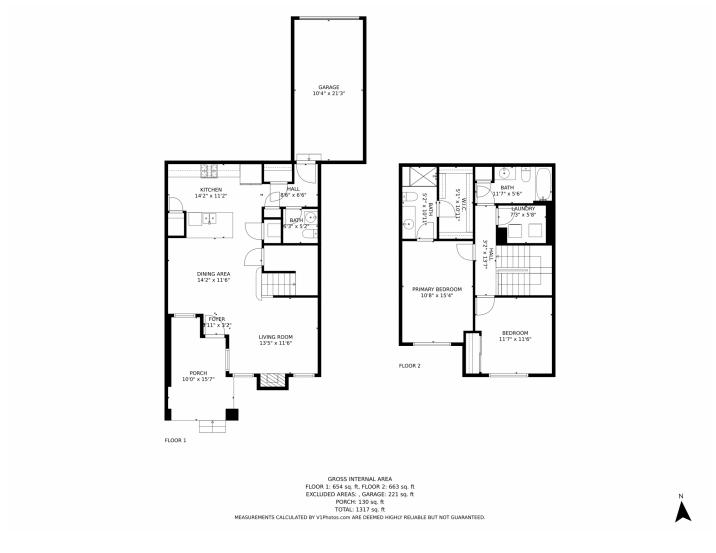

# 23648 East Ida Drive, Aurora, CO 80016 — Main

Disclaimer: Sizes and Dimensions are Approximate, Actual May Vary.

# 23648 East Ida Drive, Aurora, CO 80016 — 2nd Level

Disclaimer: Sizes and Dimensions are Approximate, Actual May Vary.

# 23648 East Ida Drive, Aurora, CO 80016 — All Levels

Disclaimer: Sizes and Dimensions are Approximate, Actual May Vary.