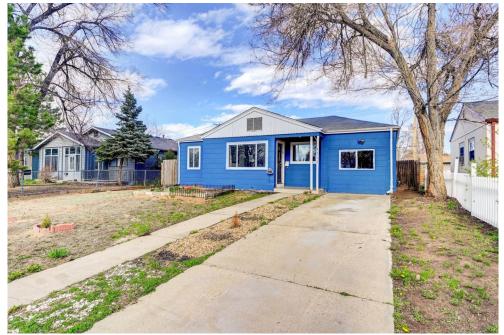

## 1766 Kingston Street Aurora, CO 80010

**COMMUNITY**: Gateway Park

Single Family

0 \_ 868 SQFT

## PROPERTY DETAILS

Welcome to Gateway Park subdivision! This charming 3 bedroom 1 bath home is a fixer-upper with great potential for investors and homebuyers who are willing to roll up their sleeves and bring their vision to life. With a little TLC, this property can be transformed into a cozy and inviting home that suits your lifestyle.