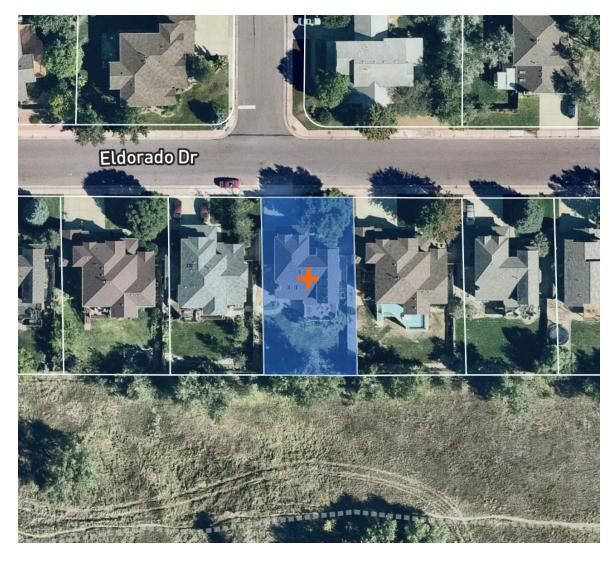

## 1302 Eldorado Drive Superior, CO 80027

**COMMUNITY: Rock Creek** 

## 1302 Eldorado Drive, Superior, CO 80027 — Map

Disclaimer: Sizes and Dimensions are Approximate, Actual May Vary.