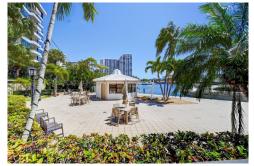

## PROPERTY DETAILS

This Hallandale waterfront unit is a rare gem, featuring an impeccable renovation with exquisite wood cabinets, granite counters, and stainless steel appliances. The impact windows, tankless water heater, and new A/C ensure comfort and efficiency. With 2 stories and 2 bedrooms and baths, this corner unit is perfect for privacy and relaxation. The additional airconditioned cabana with a full bath is a unique bonus that provides extra space for guests or entertainment. The spiral staircase leading to one of the cabanas is a stunning architectural element that adds to the unit's charm. Deeded parking space and a corner location, this unit offers both convenience and security. Washer and dryer and new wood flooring complete the picture of luxury living. Experience Hallandale's hidden secret!