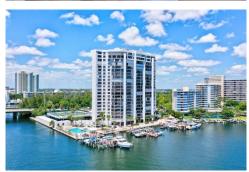

## PROPERTY DETAILS

This Hallandale waterfront unit is a rare gem, featuring an impeccable renovation with exquisite wood cabinets, granite counters, and stainless steel appliances. The impact windows, tankless water heater, and new A/C ensure comfort and efficiency. With 2 stories and 2 bedrooms and baths, this corner unit is perfect for privacy and relaxation. The additional airconditioned cabana with a full bath is a unique bonus that provides extra space for guests or entertainment. The spiral staircase leading to one of the cabanas is a stunning architectural element that adds to the unit's charm. Deeded parking space and a corner location, this unit offers both convenience and security. Washer and dryer and new wood flooring complete the picture of luxury living. Experience Hallandale's hidden secret!