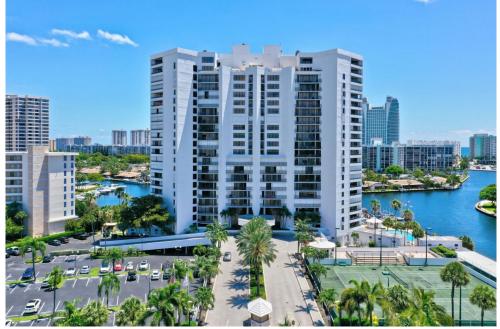

## PROPERTY DETAILS

This Hallandale waterfront unit is a rare gem, featuring an impeccable renovation with exquisite wood cabinets, granite counters, and stainless steel appliances. The impact windows, tankless water heater, and new A/C ensure comfort and efficiency. With 2 stories and 2 bedrooms and baths, this corner unit is perfect for privacy and relaxation. The additional airconditioned cabana with a full bath is a unique bonus that provides extra space for guests or entertainment. The spiral staircase leading to one of the cabanas is a stunning architectural element that adds to the unit's charm. Deeded parking space and a corner location, this unit offers both convenience and security. Washer and dryer and new wood flooring complete the picture of luxury living. Experience Hallandale's hidden secret!