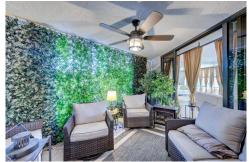

## PROPERTY DETAILS

This Hallandale waterfront unit is a rare gem, featuring an impeccable renovation with exquisite wood cabinets, granite counters, and stainless steel appliances. The impact windows, tankless water heater, and new A/C ensure comfort and efficiency. With 2 stories and 2 bedrooms and baths, this corner unit is perfect for privacy and relaxation. The additional airconditioned cabana with a full bath is a unique bonus that provides extra space for guests or entertainment. The spiral staircase leading to one of the cabanas is a stunning architectural element that adds to the unit's charm. Deeded parking space and a corner location, this unit offers both convenience and security. Washer and dryer and new wood flooring complete the picture of luxury living. Experience Hallandale's hidden secret!