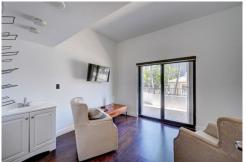

## PROPERTY DETAILS

This Hallandale waterfront unit is a rare gem, featuring an impeccable renovation with exquisite wood cabinets, granite counters, and stainless steel appliances. The impact windows, tankless water heater, and new A/C ensure comfort and efficiency. With 2 stories and 2 bedrooms and baths, this corner unit is perfect for privacy and relaxation. The additional airconditioned cabana with a full bath is a unique bonus that provides extra space for guests or entertainment. The spiral staircase leading to one of the cabanas is a stunning architectural element that adds to the unit's charm. Deeded parking space and a corner location, this unit offers both convenience and security. Washer and dryer and new wood flooring complete the picture of luxury living. Experience Hallandale's hidden secret!