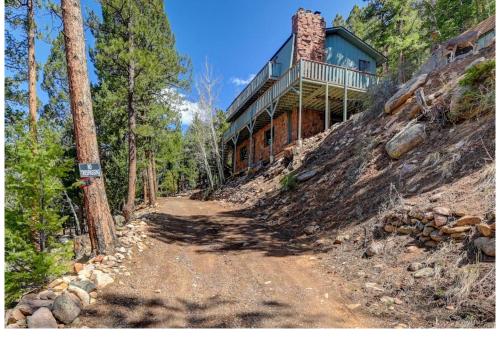

## PROPERTY DETAILS

This "rocky mountain high" property is everything you could want from mountain living. Truly a hidden gem. A peaceful and serene location, the only visible neighbors have four legs, tails, or colorful wings.

Decide for yourself if this home feels like a Swiss Chalet or an Alpine Retreat, has been in the same ownership for the past 25-years. Elevated on nearly 7-acres with wooded south-west exposure. Providing you with both passive sunlight, views for miles, and tranquil seclusion.

Located in the popular Richmond Hill subdivision, you're only a few minutes from grocery stores, gas stations, and less than an hour from Downtown Denver and the Denver Tech Center.

The seller has already purchased another home and has prioritized a quick sale over getting every last penny.