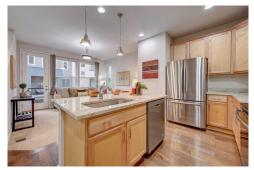

## PROPERTY DETAILS

Contemporary 3-Story Stunner located in the highly desired Littleton Village community, offers 3 bdrms, 3.5 baths along with expansive mountain views from the rooftop patio. Bathed in natural light on every floor, this modern beauty invites you to step up to the open flow main level with fully equipped kitchen, complete with stainless steel appliances, granite slab counters, ample cupboard & counter space, eat-in island, walk in pantry, and cozy dining nook. Light and bright living room hosts floor to ceiling, East facing windows that step to the spacious balcony, perfect to start the day in the morning sun. Generous sized main floor bedroom could also make a great office, with adjacent full bath. Retreat to the upper level to enjoy the luxurious Primary suite with huge walk-in shower, dual-sink vanity and large walk-in closet; complimented by a junior suite with private full bath. Also has convenient laundry closet with full size washer and dryer. Finally, ascend to the impressive roof-top deck, whether to elevate your entertaining experience or unwind and relax by soaking in the panoramic views, this terrace is absolutely Terrific! Additional features include an over-sized, attached 2 car garage with large storage closet, half bath on entry level, cozy front porch overlooking landscaped walkway, and easy low-maintenance living. Littleton Village embraces residents with an excellent park & playground, special doggie area, massive grassy field to play in, professionally designed center islands