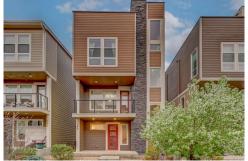

## PROPERTY DETAILS

Contemporary 3-Story Stunner located in the highly desired Littleton Village community, offers 3 bdrms, 3.5 baths along with expansive mountain views from the rooftop patio. Bathed in natural light on every floor, this modern beauty invites you to step up to the open flow main level with fully equipped kitchen, complete with stainless steel appliances, granite slab counters, ample cupboard & counter space, eat-in island, walk in pantry, and cozy dining nook. Light and bright living room hosts floor to ceiling, East facing windows that step to the spacious balcony, perfect to start the day in the morning sun. Generous sized main floor bedroom could also make a great office, with adjacent full bath. Retreat to the upper level to enjoy the luxurious Primary suite with huge walk-in shower, dual-sink vanity and large walk-in closet; complimented by a junior suite with private full bath. Also has convenient laundry closet with full size washer and dryer. Finally, ascend to the impressive roof-top deck, whether to elevate your entertaining experience or unwind and relax by soaking in the panoramic views, this terrace is absolutely Terrific! Additional features include an over-sized, attached 2 car garage with large storage closet, half bath on entry level, cozy front porch overlooking landscaped walkway, and easy low-maintenance living. Littleton Village embraces residents with an excellent park & playground, special doggie area, massive grassy field to play in, professionally designed center islands