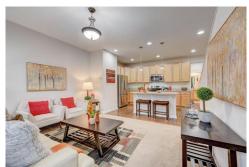

## PROPERTY DETAILS

Contemporary 3-Story Stunner located in the highly desired Littleton Village community, offers 3 bdrms, 3.5 baths along with expansive mountain views from the rooftop patio. Bathed in natural light on every floor, this modern beauty invites you to step up to the open flow main level with fully equipped kitchen, complete with stainless steel appliances, granite slab counters, ample cupboard & counter space, eat-in island, walk in pantry, and cozy dining nook. Light and bright living room hosts floor to ceiling, East facing windows that step to the spacious balcony, perfect to start the day in the morning sun. Generous sized main floor bedroom could also make a great office, with adjacent full bath. Retreat to the upper level to enjoy the luxurious Primary suite with huge walk-in shower, dual-sink vanity and large walk-in closet; complimented by a junior suite with private full bath. Also has convenient laundry closet with full size washer and dryer. Finally, ascend to the impressive roof-top deck, whether to elevate your entertaining experience or unwind and relax by soaking in the panoramic views, this terrace is absolutely Terrific! Additional features include an over-sized, attached 2 car garage with large storage closet, half bath on entry level, cozy front porch overlooking landscaped walkway, and easy low-maintenance living. Littleton Village embraces residents with an excellent park & playground, special doggie area, massive grassy field to play in, professionally designed center islands