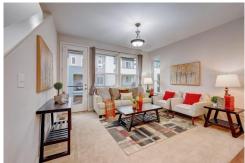

## PROPERTY DETAILS

Contemporary 3-Story Stunner located in the highly desired Littleton Village community, offers 3 bdrms, 3.5 baths along with expansive mountain views from the rooftop patio. Bathed in natural light on every floor, this modern beauty invites you to step up to the open flow main level with fully equipped kitchen, complete with stainless steel appliances, granite slab counters, ample cupboard & counter space, eat-in island, walk in pantry, and cozy dining nook. Light and bright living room hosts floor to ceiling, East facing windows that step to the spacious balcony, perfect to start the day in the morning sun. Generous sized main floor bedroom could also make a great office, with adjacent full bath. Retreat to the upper level to enjoy the luxurious Primary suite with huge walk-in shower, dual-sink vanity and large walk-in closet; complimented by a junior suite with private full bath. Also has convenient laundry closet with full size washer and dryer. Finally, ascend to the impressive roof-top deck, whether to elevate your entertaining experience or unwind and relax by soaking in the panoramic views, this terrace is absolutely Terrific! Additional features include an over-sized, attached 2 car garage with large storage closet, half bath on entry level, cozy front porch overlooking landscaped walkway, and easy low-maintenance living. Littleton Village embraces residents with an excellent park & playground, special doggie area, massive grassy field to play in, professionally designed center islands