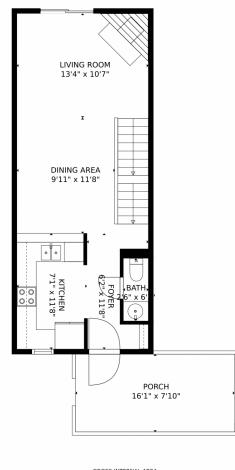

### 214 Wright Street, Lakewood, CO 80228 – Main Level

GROSS INTERNAL AREA FLOOR 1: 444 sq. ft, FLOOR 2: 451 sq. ft FLOOR 3: 462 sq. ft, EXCLUDED AREAS: PORCH: 127 sq. ft TOTAL: 1357 sq. ft MEASUREMENTS CALCULATED BY V1Photos.com ARE DEEMED HIGHLY RELIABLE BUT NOT GUARANTEED.

Disclaimer: Sizes and Dimensions are Approximate, Actual May Vary.

> z