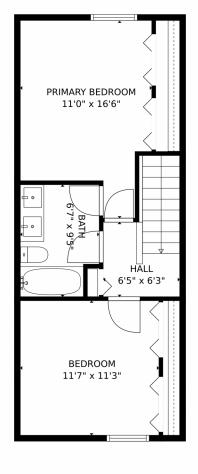

# 214 Wright Street, Lakewood, CO 80228 – Upper Level

GROSS INTERNAL AREA FLOOR 1: 444 sq. ft, FLOOR 2: 451 sq. ft FLOOR 3: 462 sq. ft, EXCLUDED AREAS: PORCH: 127 sq. ft TOTAL: 1357 sq. ft MEASUREMENTS CALCULATED BY VIPHOtos.com ARE DEEMED HIGHLY RELIABLE BUT NOT GUARANTEED.

Disclaimer: Sizes and Dimensions are Approximate, Actual May Vary.

Scan code for more property details

> z