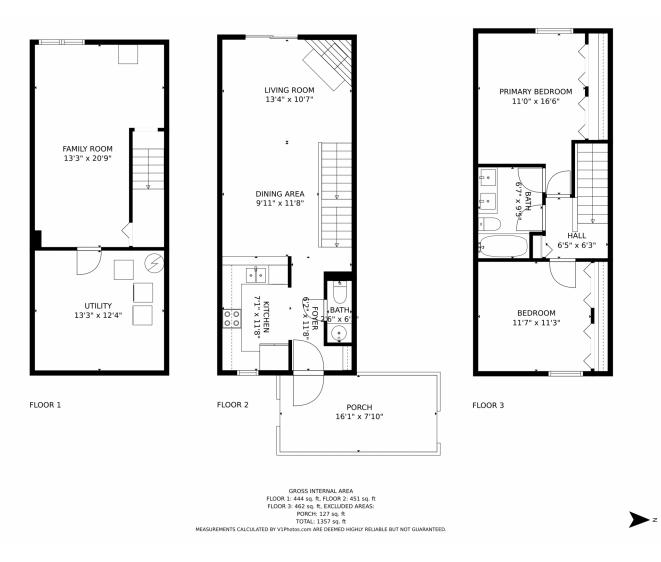

### 214 Wright Street, Lakewood, CO 80228 – Main Level

GROSS INTERNAL AREA FLOOR 1: 444 sq. ft, FLOOR 2: 451 sq. ft FLOOR 3: 462 sq. ft, EXCLUDED AREAS: PORCH: 127 sq. ft TOTAL: 1357 sq. ft MEASUREMENTS CALCULATED BY V1Photos.com ARE DEEMED HIGHLY RELIABLE BUT NOT GUARANTEED.

# 214 Wright Street, Lakewood, CO 80228 – Upper Level

GROSS INTERNAL AREA FLOOR 1: 444 sq. ft, FLOOR 2: 451 sq. ft FLOOR 3: 462 sq. ft, EXCLUDED AREAS: PORCH: 127 sq. ft TOTAL: 1357 sq. ft MEASUREMENTS CALCULATED BY VIPHOtos.com ARE DEEMED HIGHLY RELIABLE BUT NOT GUARANTEED.

# 214 Wright Street, Lakewood, CO 80228 – Lower Level

Disclaimer: Sizes and Dimensions are Approximate, Actual May Vary.

> z

Ê

### 214 Wright Street, Lakewood, CO 80228 – All Levels

Disclaimer: Sizes and Dimensions are Approximate, Actual May Vary.