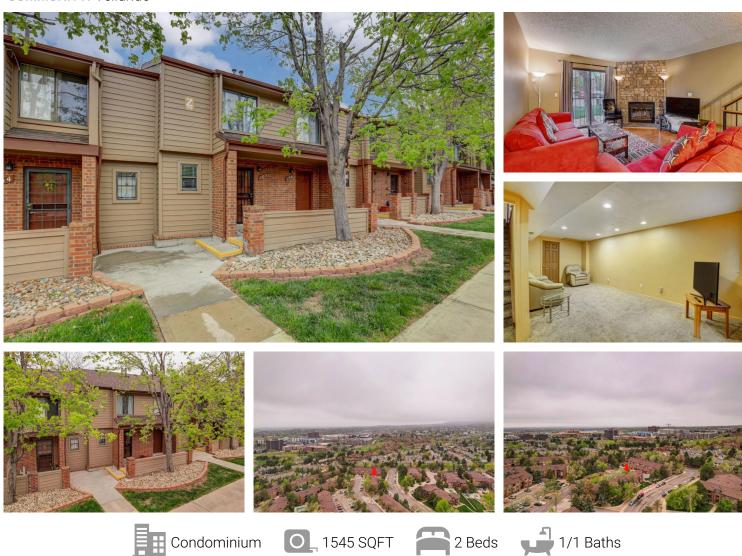

#### 214 Wright Street Lakewood, CO 80228 COMMUNITY: Telluride

# PROPERTY DETAILS

Wow,! You will love this beautifully updated three story Townhome in an exceptional location. Walk out your door to parks and trails.

Bike to restaurants and shopping! Only one mile to the light rail, and a few minutes to Golden and all the beauty it has to offer. Just minutes to Jeffco Government center and School of Mines. Easy access to I-70 and the mountains for hiking and skiing! Enjoy a glass of wine on the patio overlooking your backyard green belt or your private fireplace. This rare townhome has 2 assigned parking spaces! This lovely home also has an a partially finished lower level perfect for an office or guest room, and ready for you to add another bathroom if desired! This is hands down the best location in West Lakewood!

Susan Keeney 720-232-5258 sue@realnetcolorado.com