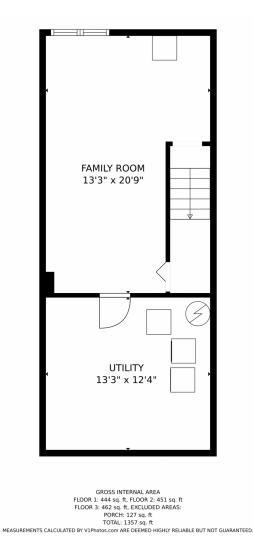

# 214 Wright Street, Lakewood, CO 80228 – Lower Level

Disclaimer: Sizes and Dimensions are Approximate, Actual May Vary.

> z

Ê

### 214 Wright Street, Lakewood, CO 80228 – All Levels

Disclaimer: Sizes and Dimensions are Approximate, Actual May Vary.