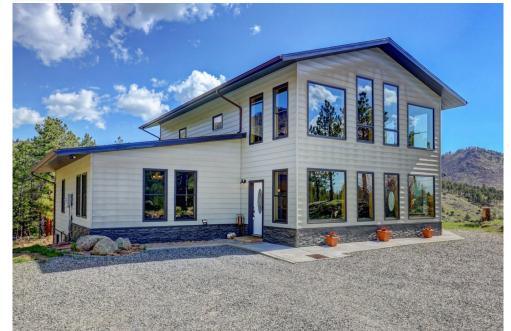

**COMMUNITY: Sunshine Canyon Area** 

Single Family

2843 SQFT

## PROPERTY DETAILS

Located in Sunshine Canyon, just 13 minutes from downtown Boulder, this tranquil home offers peace and serenity. With an open floor plan and five acres of land, this elegant home is filled with natural light. The kitchen is both functional and beautiful, with plenty of counter space, two refrigerators, and sinks. The custom full bar is a sanctuary for relaxation. The home is designed for efficiency, with radiant floor heating and passive solar features. Experience the beauty of nature and find inner peace in this harmonious oasis. Open House Sunday, 11 am -1 pm.