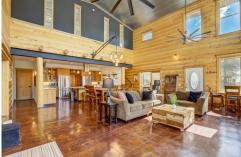

## PROPERTY DETAILS

Located in Sunshine Canyon, just 13 minutes from downtown Boulder, this tranquil home offers peace and serenity. With an open floor plan and five acres of land, this elegant home is filled with natural light. The kitchen is both functional and beautiful, with plenty of counter space, two refrigerators, and sinks. The custom full bar is a sanctuary for relaxation. The home is designed for efficiency, with radiant floor heating and passive solar features. Experience the beauty of nature and find inner peace in this harmonious oasis. Open House Sunday, 11 am -1 pm.