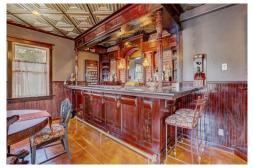

## PROPERTY DETAILS

Located in Sunshine Canyon, just 13 minutes from downtown Boulder, this tranquil home offers peace and serenity. With an open floor plan and five acres of land, this elegant home is filled with natural light. The kitchen is both functional and beautiful, with plenty of counter space, two refrigerators, and sinks. The custom full bar is a sanctuary for relaxation. The home is designed for efficiency, with radiant floor heating and passive solar features. Experience the beauty of nature and find inner peace in this harmonious oasis. Open House Sunday, 11 am -1 pm.