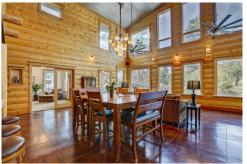

## PROPERTY DETAILS

Located in Sunshine Canyon, just 13 minutes from downtown Boulder, this tranquil home offers peace and serenity. With an open floor plan and five acres of land, this elegant home is filled with natural light. The kitchen is both functional and beautiful, with plenty of counter space, two refrigerators, and sinks. The custom full bar is a sanctuary for relaxation. The home is designed for efficiency, with radiant floor heating and passive solar features. Experience the beauty of nature and find inner peace in this harmonious oasis. Open House Sunday, 11 am -1 pm.