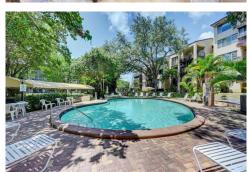

## PROPERTY DETAILS

Beautiful updated 2 bedrooms, 2 baths condo with serene views. One of the few condos with 2 underground parking spaces. Updated kitchen with granite counter tops, wood cabinets and opens up to dining area. Stainless steel appliances. Brand new top of the line Central A/C. Very spacious, bright & open floor plan. Recessed lighting, tile floors. Bathrooms are updated with walk in showers. Huge master bedroom, with walk in-in closet, double sink in master bathroom. Murphy bed in 2nd bedroom. Private large screened in patio overlooking a gardens great for entertaining. Great location close to restaurants & shopping. All ages welcome. Shows great!!