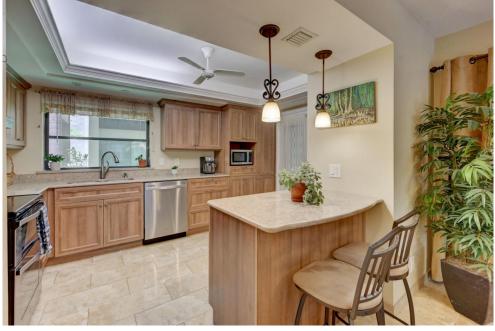

## PROPERTY DETAILS

Beautiful updated 2 bedrooms, 2 baths condo with serene views. One of the few condos with 2 underground parking spaces. Updated kitchen with granite counter tops, wood cabinets and opens up to dining area. Stainless steel appliances. Brand new top of the line Central A/C. Very spacious, bright & open floor plan. Recessed lighting, tile floors. Bathrooms are updated with walk in showers. Huge master bedroom, with walk in-in closet, double sink in master bathroom. Murphy bed in 2nd bedroom. Private large screened in patio overlooking a gardens great for entertaining. Great location close to restaurants & shopping. All ages welcome. Shows great!!