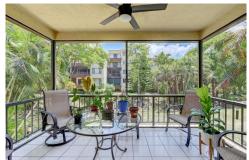

## PROPERTY DETAILS

Beautiful updated 2 bedrooms, 2 baths condo with serene views. One of the few condos with 2 underground parking spaces. Updated kitchen with granite counter tops, wood cabinets and opens up to dining area. Stainless steel appliances. Brand new top of the line Central A/C. Very spacious, bright & open floor plan. Recessed lighting, tile floors. Bathrooms are updated with walk in showers. Huge master bedroom, with walk in-in closet, double sink in master bathroom. Murphy bed in 2nd bedroom. Private large screened in patio overlooking a gardens great for entertaining. Great location close to restaurants & shopping. All ages welcome. Shows great!!