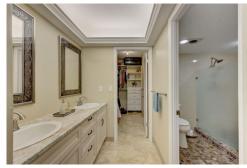

## PROPERTY DETAILS

Beautiful updated 2 bedrooms, 2 baths condo with serene views. One of the few condos with 2 underground parking spaces. Updated kitchen with granite counter tops, wood cabinets and opens up to dining area. Stainless steel appliances. Brand new top of the line Central A/C. Very spacious, bright & open floor plan. Recessed lighting, tile floors. Bathrooms are updated with walk in showers. Huge master bedroom, with walk in-in closet, double sink in master bathroom. Murphy bed in 2nd bedroom. Private large screened in patio overlooking a gardens great for entertaining. Great location close to restaurants & shopping. All ages welcome. Shows great!!