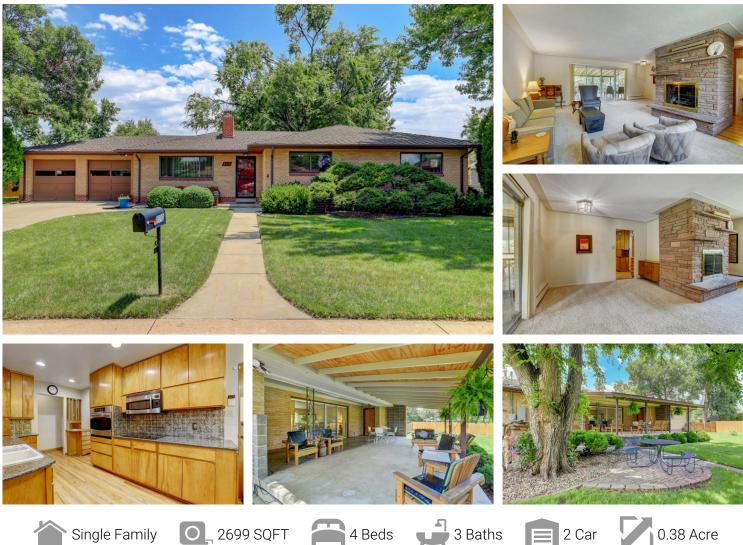

## PROPERTY DETAILS

Welcome to 870 South Estes in the Belmar Gardens community in Lakewood. In addition to recent price reduction, the Sellers are offering a \$10,000 concession for the Buyer to use for upgrades. This non-HOA neighborhood has wide streets, and this home has a very large, landscaped lot of over a third of an acre (16,460 Sq Feet). As you enter the home, you have a spacious living room with a gas fireplace with doors leading out to a large, covered patio. The adjacent dining room is by the kitchen that also has a good-sized breakfast nook with another door to the patio. This custom-built home has 3 bedrooms on the main floor with 2 bathrooms. The main level has real oak floors and carpeting throughout. Going down the basement, you have an office or a non-conforming bedroom with an ensuite bathroom. A very large, finished family room with a wet bar at one end and built in shelves at the other. Also in the basement is a laundry room with unfinished storage and a boiler and hot water utility area. A large back yard with mature trees and spacious covered patio will let you enjoy our beautiful Colorado outdoors. There has been one owner of the home since it was built. The home also included a 2-car attached garage with a door to the patio area. Located in a quiet area of Lakewood but close to shopping at Belmar Downtown Lakewood and easy walking distance to Belmar and Addenbrooke Parks.