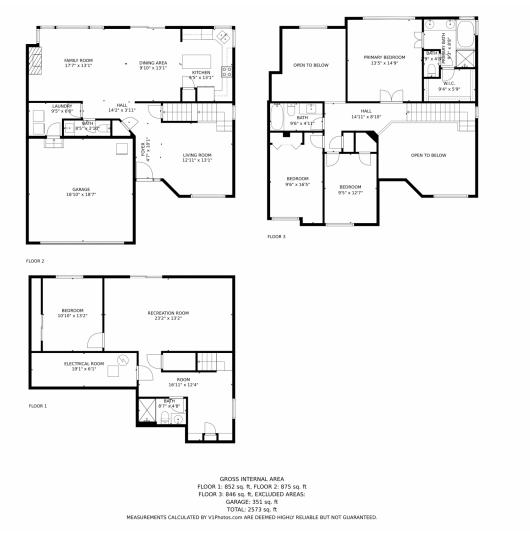

## 201 Monarch Trail, Broomfield, CO 80020 — All Floors

Disclaimer: Sizes and Dimensions are Approximate, Actual May Vary.

Nathan Flynn 720-526-1781 flynncorealestate@gmail.com