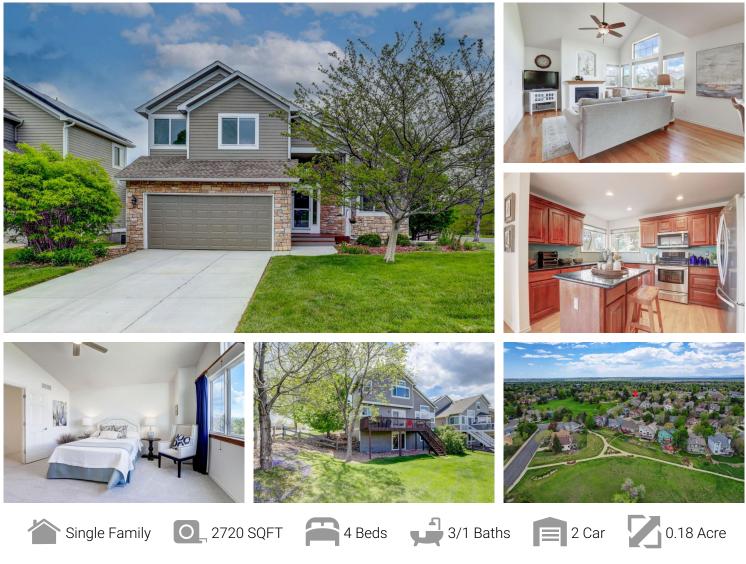

201 Monarch Trail Broomfield, CO 80020 COMMUNITY: The Outlook MLS # 3933050 PRICE \$729,000

## PROPERTY DETAILS

This attractive home features an open floor plan, soaring ceilings, an abundance of natural light on every level, and mountain views, all in the sought-after Outlook neighborhood. There are three spacious bedrooms upstairs, including a large primary suite with vaulted ceilings, a 5 piece bath, and walk-in closet. You'll love the beautiful hardwood flooring, gas fireplace, and updated kitchen on the main floor, not to mention the endless opportunities for rest, relaxation, and entertaining on the back deck. The professionally-finished basement, with another bedroom, bath, rec room, and office, walks out into a large fenced yard. Professional, mature landscaping front and back. New driveway, new carpet, newer 50 year roof, and new exterior and interior paint. Move in ready. Just steps from Outlook Park and access to hundreds of acres of sprawling open space, with 18+ miles of interconnected trails, a community-favorite sledding hill, and jaw-dropping, panoramic views of the Rocky Mountains. Easy commute to Denver, Boulder, and nearby communities. Highly-rated Boulder Valley schools. This one has it all!