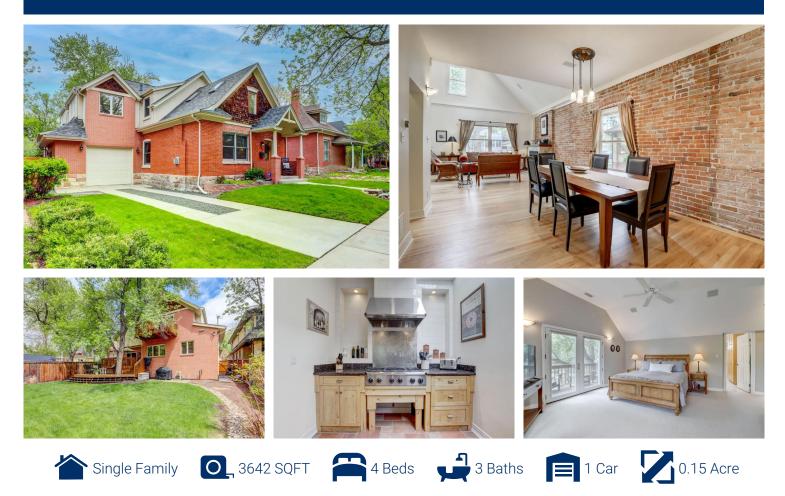

## PROPERTY DETAILS

Walking up to this beautifully crafted home from 1900, you would not expect what you will find! Soaring ceilings and exposed brick as well as a huge back yard are things you don't often see in this neighborhood. A highly functional floorplan that has over 3,100 square feet above ground for well under \$2M - you don't see that either! Another appreciated rarity is the front load, attached garage and driveway which is nice for security and convenience (keeping you out of the rain!) A large, well appointed kitchen with high end appliances and cabinetry, opens to a cozy sitting area with fireplace and flows through the French doors to the great deck and unexpectedly big back yard. The primary suite has vaulted ceilings and a huge attached bath, two walk-in closets and a west facing deck. Two other good sized bedrooms up plus a full bath. On the main is another bedroom and full bath. The natural light in all areas of the home is amazing, thanks to the 12 skylights and ample windows! This is a great place to live and the perfect home to call your own! Call me today to book a personal tour.