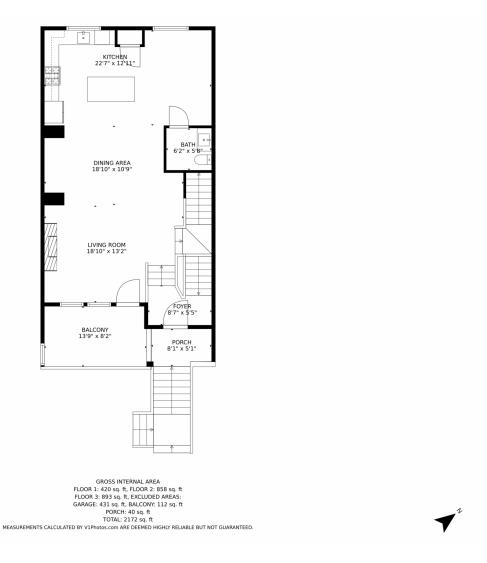

multi-level townhome with beautiful back range views and water views looking over Thomas Reservoir. Almost new, everything in working order, no need to update or upgrade. Just move in and enjoy. Home enjoys a garden level bedroom with an en suite bath which is very private. Main level living space is light and open with plenty of room to entertain and enjoy views. Upstairs includes primary bedroom/primary bath, secondary bedroom, full bath, laundry and a loft/office space. Attached two car garage with plenty of room for "toys" and cars. Worry-free living as the HOA takes care of trash, snow removal, lawn care, exterior maintenance, hazard insurance. Come see this lovely townhome!







Kelly Campbell 303-601-9842 kellcampbell@msn.com



# 627 Brennan Circle, Erie, CO 80516 — Main Level













## 627 Brennan Circle, Erie, CO 80516 — Upper Level













## 627 Brennan Circle, Erie, CO 80516 — Lower Level













## 627 Brennan Circle, Erie, CO 80516 — All Levels