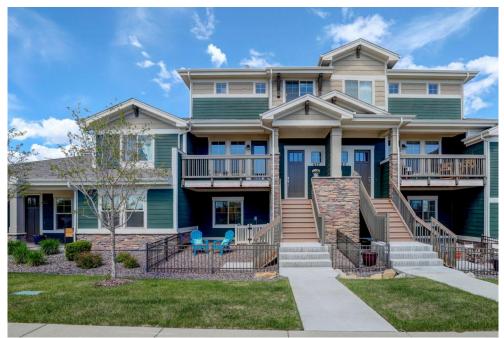

#### EASY LIVING IN ERIE CLOSE TO THOMAS RESERVOIR

2320 SQFT

3/1 Baths

2 Car

#### PROPERTY DETAILS

Contemporary multi-level townhome with beautiful back range views and water views looking over Thomas Reservoir. Almost new, everything in working order, no need to update or upgrade. Just move in and enjoy. Home enjoys a garden level bedroom with an en suite bath which is very private. Main level living space is light and open with plenty of room to entertain and enjoy views. Upstairs includes primary bedroom/primary bath, secondary bedroom, full bath, laundry and a loft/office space. Attached two car garage with plenty of room for "toys" and cars. Worry-free living as the HOA takes care of trash, snow removal, lawn care, exterior maintenance, hazard insurance. Come see this lovely townhome!