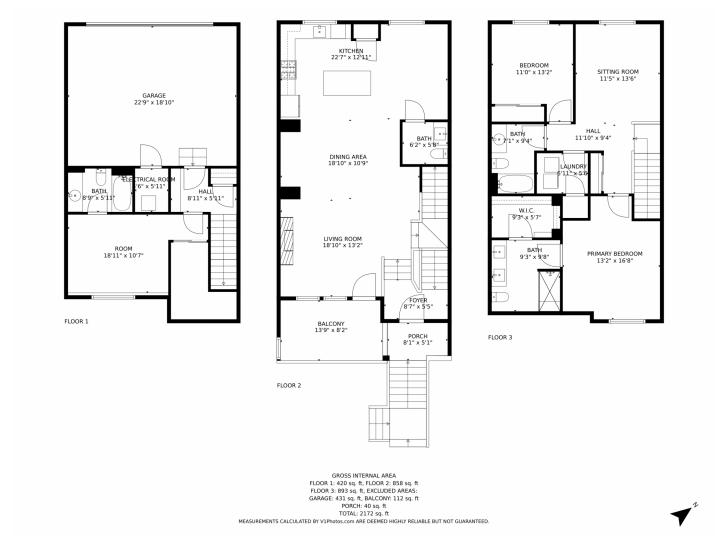

. Home enjoys a garden level bedroom with an en suite bath which is very private. Main level living space is light and open with plenty of room to entertain and enjoy views. Upstairs includes primary bedroom/primary bath, secondary bedroom, full bath, laundry and a loft/office space. Attached two car garage with plenty of room for "toys" and cars. Worry-free living as the HOA takes care of trash, snow removal, lawn care, exterior maintenance, hazard insurance. Come see this lovely townhome!







Kelly Campbell 303-601-9842 kellcampbell@msn.com



# 627 Brennan Circle, Erie, CO 80516 — Main Level













## 627 Brennan Circle, Erie, CO 80516 — Upper Level













## 627 Brennan Circle, Erie, CO 80516 — Lower Level













## 627 Brennan Circle, Erie, CO 80516 — All Levels