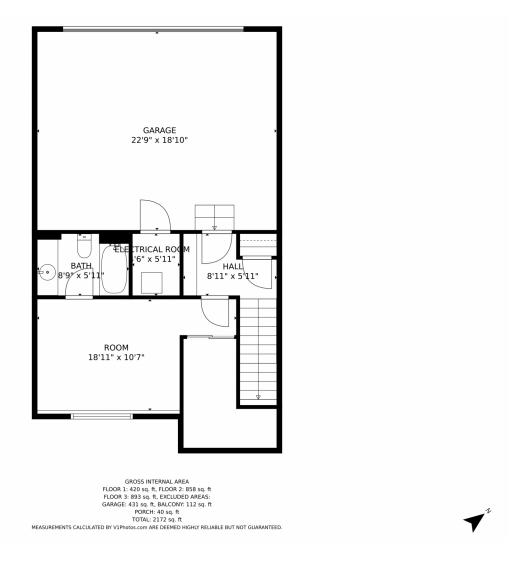

king order, no need to update or upgrade. Just move in and enjoy. Home enjoys a garden level bedroom with an en suite bath which is very private. Main level living space is light and open with plenty of room to entertain and enjoy views. Upstairs includes primary bedroom/primary bath, secondary bedroom, full bath, laundry and a loft/office space. Attached two car garage with plenty of room for "toys" and cars. Worry-free living as the HOA takes care of trash, snow removal, lawn care, exterior maintenance, hazard insurance. Come see this lovely townhome!







Kelly Campbell 303-601-9842 kellcampbell@msn.com



# 627 Brennan Circle, Erie, CO 80516 — Main Level













## 627 Brennan Circle, Erie, CO 80516 — Upper Level













## 627 Brennan Circle, Erie, CO 80516 — Lower Level













## 627 Brennan Circle, Erie, CO 80516 — All Levels