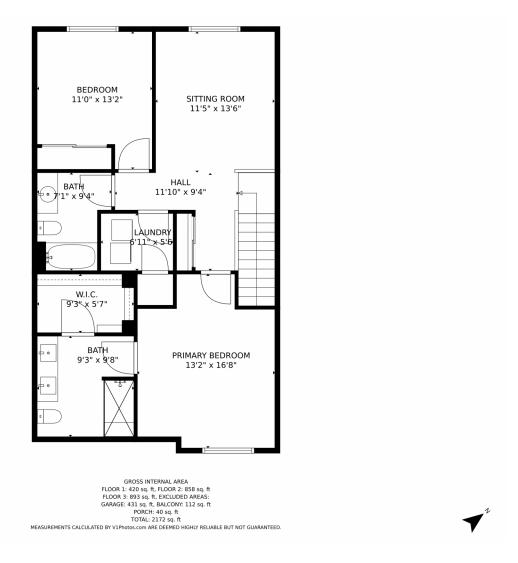

iews looking over Thomas Reservoir. Almost new, everything in working order, no need to update or upgrade. Just move in and enjoy. Home enjoys a garden level bedroom with an en suite bath which is very private. Main level living space is light and open with plenty of room to entertain and enjoy views. Upstairs includes primary bedroom/primary bath, secondary bedroom, full bath, laundry and a loft/office space. Attached two car garage with plenty of room for "toys" and cars. Worry-free living as the HOA takes care of trash, snow removal, lawn care, exterior maintenance, hazard insurance. Come see this lovely townhome!







Kelly Campbell 303-601-9842 kellcampbell@msn.com



# 627 Brennan Circle, Erie, CO 80516 — Main Level













## 627 Brennan Circle, Erie, CO 80516 — Upper Level













## 627 Brennan Circle, Erie, CO 80516 — Lower Level













## 627 Brennan Circle, Erie, CO 80516 — All Levels