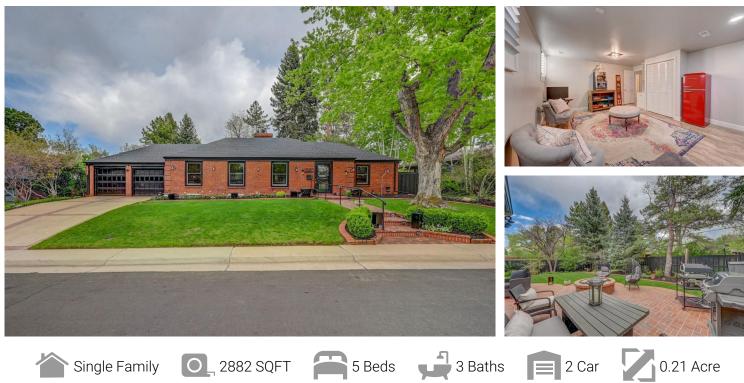

## PROPERTY DETAILS

The area offers serenity within the city, just steps away from Wellshire Golf Course and award winning Slavens Elementary with easy access to 285 or 1-25. From the moment you arrive, the curb appeal of this amazing solid brick home and highly sought after neighborhood will captivate you and on one of the most desirable blocks in the area.

Impeccable remodel with open concept living at its finest! 5 bedroom ranch completely updated 3 bath (1 full and 2 3/4 bathrooms) Incredible open concept home, hardwood floors, double sided fireplace extra large chefs kitchen, designer cabinets, rich walnut butcher block counters, Thermador appliances plus a true butlers pantry flows seamlessly from the kitchen area to dining room and spacious living room. This home is an entertainers delight with ample room for everyone. Backyard oasis flows gracefully from the kitchen that features an 814 sq ft all brick patio with a gas line for the custom fire pit, pizza oven and bbq in the incredibly lush backyard and year around gorgeous perennials.

Complete remodel from top to bottom updates include: Anderson and Pella windows, exterior doors, Smart Home Security System and lights, August lock, Rachio irrigation system, black out shades, landscaping with brick pavers outlining the yard to compliment the beautiful brick home, new retaining wall, custom designer cabinets, rich walnut butcher block counter tops (food safe, easy care) Thermador kitchen appliances include 2 ovens with convection 6 burner gas stove, pot filler, 2 dishwashers, 2 sinks +butlers pantry, marble backsplash, all new interior and exterior paint, refinished hardwood floors, new pex plumbing, upgraded electrical with Tesla charger plus an extra 220 box in garage as well as inside of the home, upgraded gas piping, custom egress window covers, secure custom dog door, transferable home warranty with Fidelity. Move in ready nothing left to do!