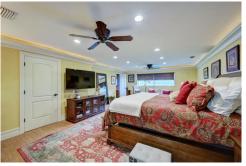

## PROPERTY DETAILS

DREAMS COME TRUE with this Hollywood Hills find! 4/3 home is just under 3,000 sq. ft. of remodeled living. Open concept interior features top of the line custom kitchen, dual living rooms, large closets, updated bathrooms & spacious bedrooms. Custom real wood cabinetry & high end stone throughout. 552 sq. ft master suite includes sitting area & expansive walk in closet with wood cabinetry. Large indoor laundry, 2 year old appliances, 1 year old a/c unit, 2 year old flat roof & 4th bedroom that can be used for inlaws/nanny. Enjoy outdoor living on a 13,000 sq. ft. double lot with screened in pool/spa & covered patio area. Close to major highways & private schools.