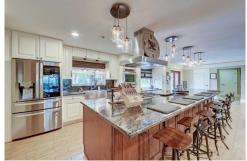

## PROPERTY DETAILS

DREAMS COME TRUE with this Hollywood Hills find! 4/3 home is just under 3,000 sq. ft. of remodeled living. Open concept interior features top of the line custom kitchen, dual living rooms, large closets, updated bathrooms & spacious bedrooms. Custom real wood cabinetry & high end stone throughout. 552 sq. ft master suite includes sitting area & expansive walk in closet with wood cabinetry. Large indoor laundry, 2 year old appliances, 1 year old a/c unit, 2 year old flat roof & 4th bedroom that can be used for inlaws/nanny. Enjoy outdoor living on a 13,000 sq. ft. double lot with screened in pool/spa & covered patio area. Close to major highways & private schools.