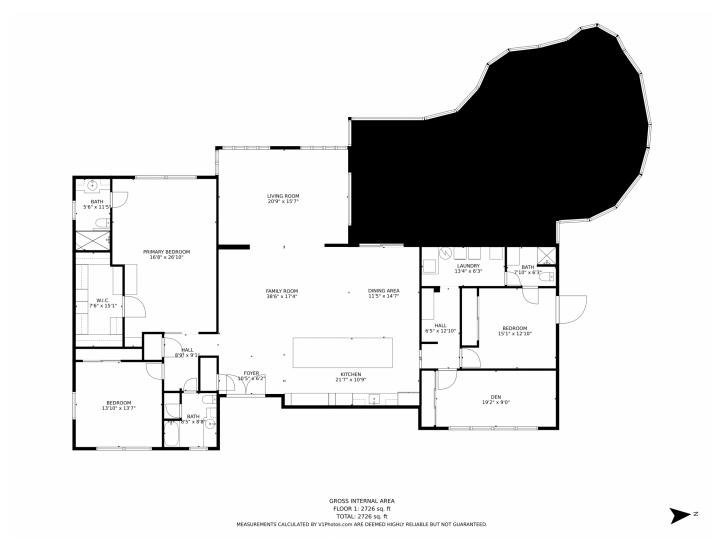

## PROPERTY DETAILS

DREAMS COME TRUE with this Hollywood Hills find! 4/3 home is just under 3,000 sq. ft. of remodeled living. Open concept interior features top of the line custom kitchen, dual living rooms, large closets, updated bathrooms & spacious bedrooms. Custom real wood cabinetry & high end stone throughout. 552 sq. ft master suite includes sitting area & expansive walk in closet with wood cabinetry. Large indoor laundry, 2 year old appliances, 1 year old a/c unit, 2 year old flat roof & 4th bedroom that can be used for inlaws/nanny. Enjoy outdoor living on a 13,000 sq. ft. double lot with screened in pool/spa & covered patio area. Close to major highways & private schools.

## 306 N Highland Dr, Hollywood, FL 33021 — All Levels

Disclaimer: Sizes and Dimensions are Approximate, Actual May Vary.