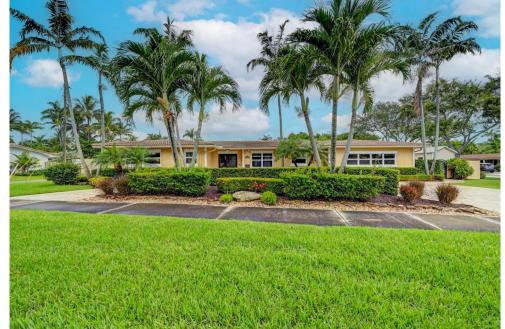

## PROPERTY DETAILS

DREAMS COME TRUE with this Hollywood Hills find! 4/3 home is just under 3,000 sq. ft. of remodeled living. Open concept interior features top of the line custom kitchen, dual living rooms, large closets, updated bathrooms & spacious bedrooms. Custom real wood cabinetry & high end stone throughout. 552 sq. ft master suite includes sitting area & expansive walk in closet with wood cabinetry. Large indoor laundry, 2 year old appliances, 1 year old a/c unit, 2 year old flat roof & 4th bedroom that can be used for inlaws/nanny. Enjoy outdoor living on a 13,000 sq. ft. double lot with screened in pool/spa & covered patio area. Close to major highways & private schools.

## 306 N Highland Dr, Hollywood, FL 33021 — All Levels

Disclaimer: Sizes and Dimensions are Approximate, Actual May Vary.