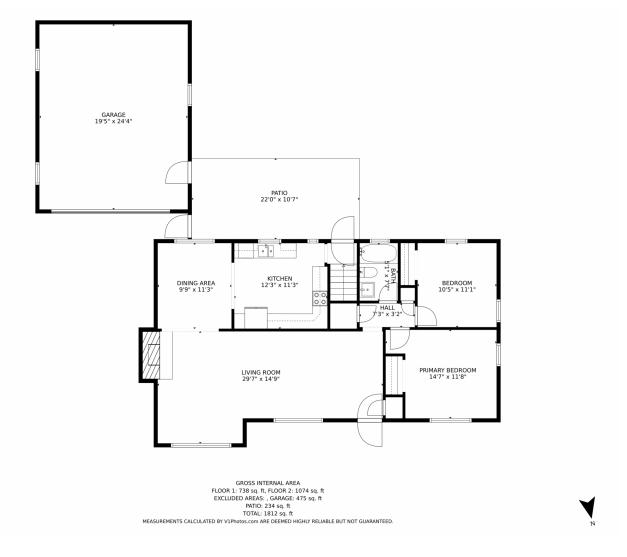

## 1440 E 84th Place, Denver, CO 80229 — 1st Floor

Disclaimer: Sizes and Dimensions are Approximate, Actual May Vary.