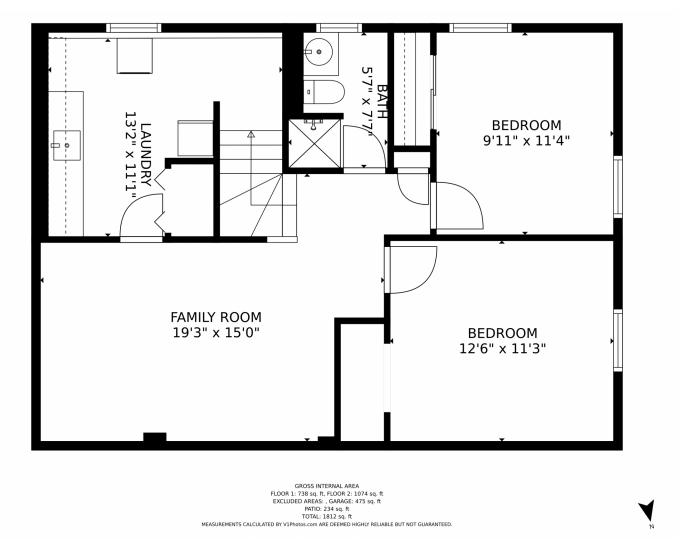

# 1440 E 84th Place, Denver, CO 80229 — Basement

Disclaimer: Sizes and Dimensions are Approximate, Actual May Vary.