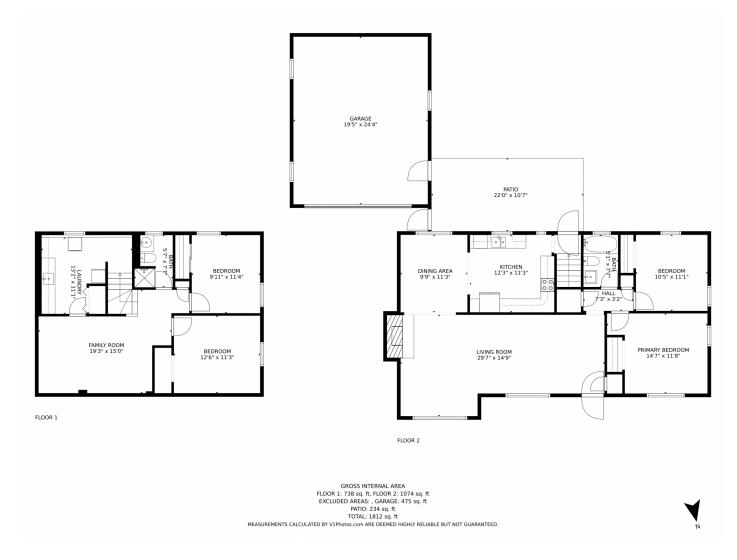

## 1440 E 84th Place, Denver, CO 80229 — All Floors

Disclaimer: Sizes and Dimensions are Approximate, Actual May Vary.