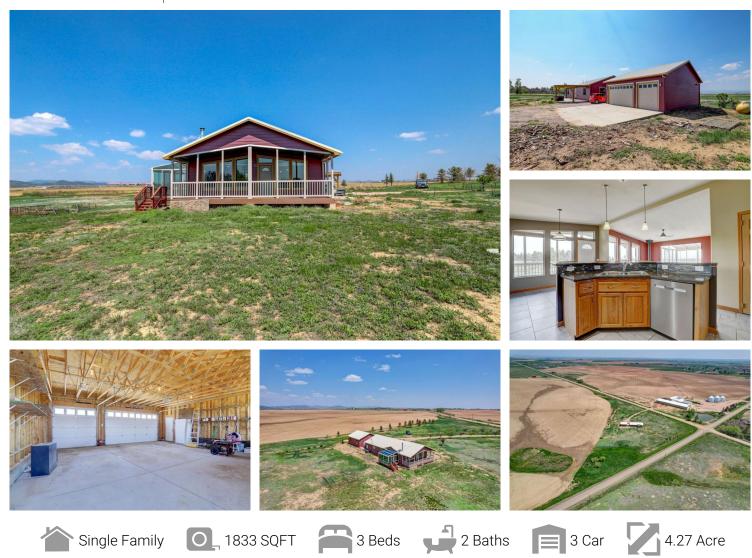

12715 N County Road 17 Wellington, CO 80549 COMMUNITY: Silver Reef Farms

## PROPERTY DETAILS

Prepare yourself for endless mountain views on 4+ acres on what could be your dream hobby farm. This 3 bedroom, 2 bath home was built in 2015. Only 20 minutes from Old Town, 15 minutes south of Soapstone Nature Area or an easy drive to the Poudre Canyon. Open and inviting layout and the upgraded kitchen features granite countertops, stainless appliances, tile floors throughout, added sunroom, wood stove, hot tub (new in 2021) and oversized 3-car garage, new metal roof & gutters in 2020, large stamped patio, irrigation to all of the trees, a French drain, district water and a septic system. Home is in an organic farm easement and HOA covenants restrict usage of pesticides and chemicals. There is no HOA fee!