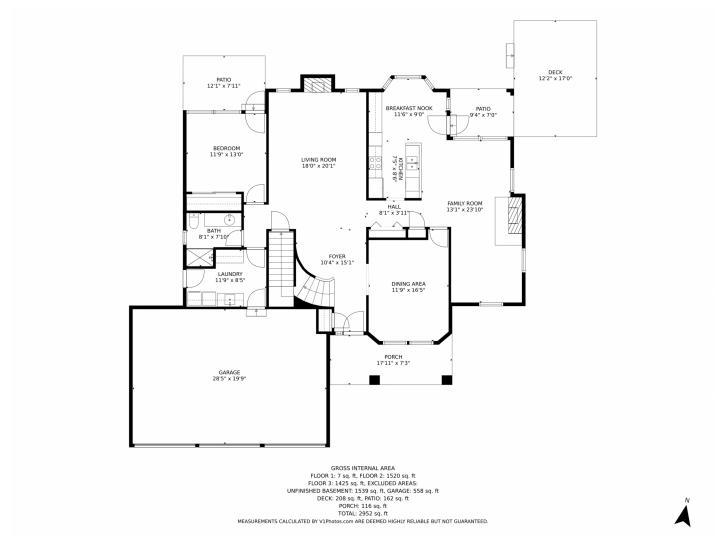

ily accessible day or night. You will love living in Piney Creek! This fantastic community is home to a full sized Olympic swimming pool along with a swim team and lessons. The community center also includes a lovely clubhouse that hosts a multitude of neighborhood









events including an Easter Egg Hunt, Fourth of July Parade, Food Truck Nights, and of course a Christmas Light Competition. Take in a game of pickleball, tennis, or basketball with court reservations available. Residents of Piney Creek enjoy the award winning education system of Cherry Creek Schools. You can also walk to the Trails Recreations Center and Skate Park from your new home where you can enjoy a day of fun at the rec center or the skate park.









# 16571 E Powers Place, Centennial, CO 80015 — Main Level







# 16571 E Powers Place, Centennial, CO 80015 — Upper Level







# 16571 E Powers Place, Centennial, CO 80015 — Lower Level







# 16571 E Powers Place, Centennial, CO 80015 — All Levels