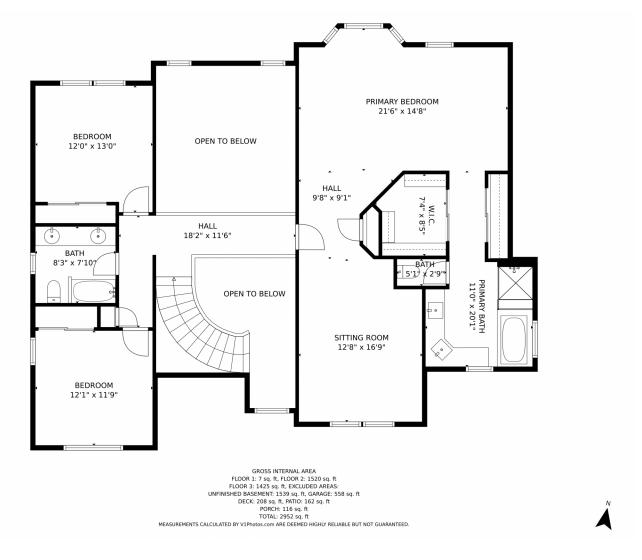

This fantastic community is home to a full sized Olympic swimming pool along with a swim team and lessons. The community center also includes a lovely clubhouse that hosts a multitude of neighborhood









events including an Easter Egg Hunt, Fourth of July Parade, Food Truck Nights, and of course a Christmas Light Competition. Take in a game of pickleball, tennis, or basketball with court reservations available. Residents of Piney Creek enjoy the award winning education system of Cherry Creek Schools. You can also walk to the Trails Recreations Center and Skate Park from your new home where you can enjoy a day of fun at the rec center or the skate park.









# 16571 E Powers Place, Centennial, CO 80015 — Main Level







# 16571 E Powers Place, Centennial, CO 80015 — Upper Level







# 16571 E Powers Place, Centennial, CO 80015 — Lower Level







# 16571 E Powers Place, Centennial, CO 80015 — All Levels