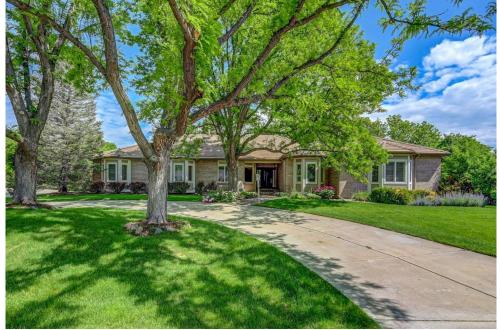

#### 90 Fairway Lane Littleton, CO 80123 **COMMUNITY:** Columbine Country Club

Single Family

#### PROPERTY DETAILS

5 bedrooms, main floor office, 5 baths, wrap-around deck, flagstone walkway and curved driveway. This home is a rare find. 0.78-acre professionally landscaped park-like lot. Gardens galore! Backs to Dutch Creek open space, so no homes in back! Flagstone patio with wood-burning fireplace. Ideal golf community location near prestigious Columbine Country Club. Bike, hike and run on the nearby Platte River Trails! Easy access to C-470, Chatfield Lake, Historic, charming Downtown Littleton, Aspen Grove shops, light rail, and Southwest Plaza. Top rated Littleton Public Schools: Wilder, Goddard & Heritage. Open floor plan with excellent flow, skylights, ceiling fans, unique vaulted ceilings, and a dramatic tray ceiling in the tiled entry foyer. Beautifully remodeled kitchen with dining nook as well as a formal dining room. All appliances. 3-car oversized garage. Finished basement with 2 bedrooms has the potential to be a multi-generational living area. Large media/family room with high ceilings, for a home theatre. If seeking a comfortable living and/or entertaining lifestyle, this home has IT!