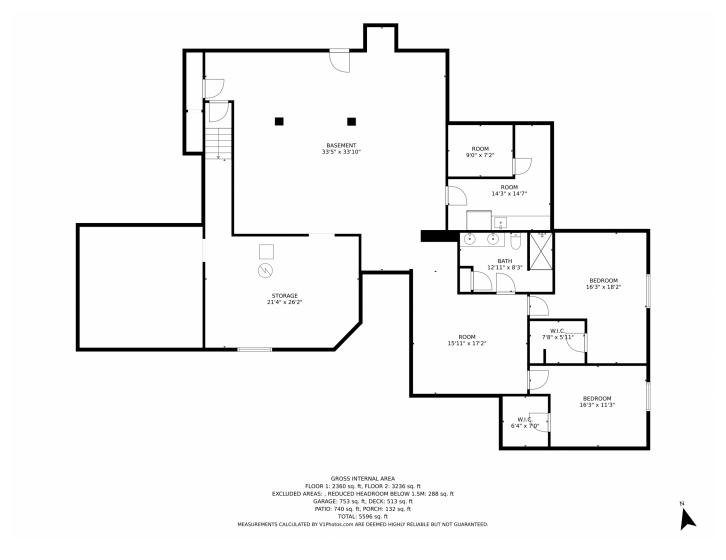

## 90 Fairway Lane, Littleton, CO 80123 — Basement

Disclaimer: Sizes and Dimensions are Approximate, Actual May Vary.