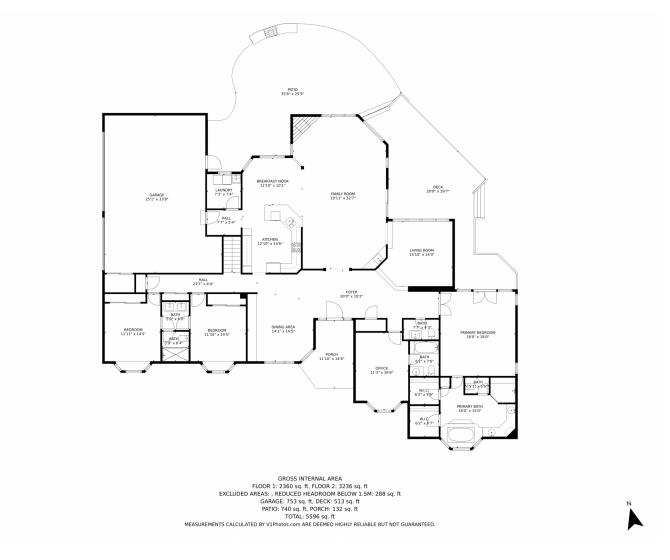

# 90 Fairway Lane, Littleton, CO 80123 — Main Level

Disclaimer: Sizes and Dimensions are Approximate, Actual May Vary.