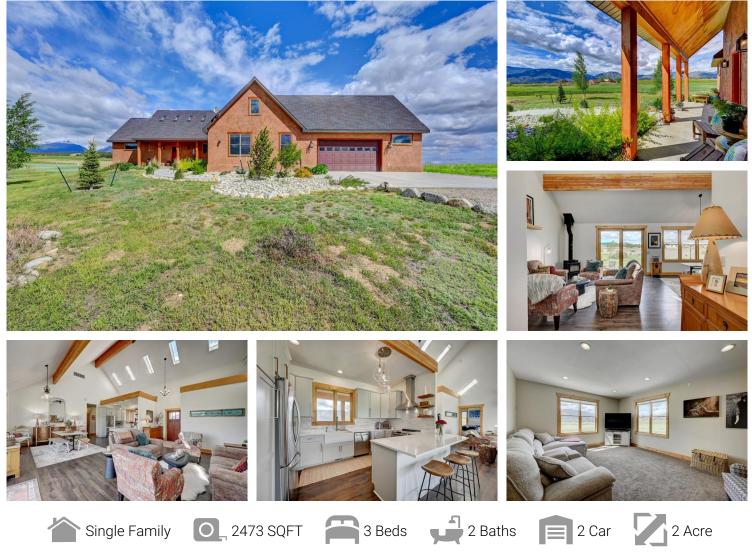

## PROPERTY DETAILS

You'll love the spectacular 360-degree views, privacy and the best sunsets in Salida from this beautiful stucco ranch home in Windmill Ranch Estates! This 2-acre lot provides for sweeping unobstructed views of the Collegiate Peaks and Mount Ouray. Indoors, vaulted ceiling, skylights, a huge sliding glass door and lg windows in every room add natural light and bring stunning views right into your living space. The oversized 720-square foot garage has plenty of room for your vehicles, workshop, toys and storage, and an RV-parking space is adjacent just outside the garage. The landscaped garden areas have finished concrete walkways and mature perennials and shrubs. Wetlands and a creek on the west side of the property create a lush green environment. The beautiful and historic downtown area of Salida is only 10-minutes away and all the conveniences of Poncha Springs are just around the corner. Home is close to National Forest and only 15-minutes from Monarch Ski Area. Make the most of all that Chaffee County has to offer from this stunning location. Call for you private preview.