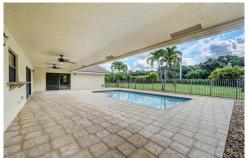

## PROPERTY DETAILS

BEAUTIFUL SINGLE FAMILY RENTAL IN CYPRESS HEAD-PARKLAND. 4 BEDROOM-2.5 BATHROOMS. POOL & OUTDOOR SHOWER. HOME HAS HURRICANE WINDOWS/DOORS. KITCHEN BEAUTIFULLY REMODELED W/ STAINLESS STEEL APPLIANCES. MASTER BATHROOM IS GORGEOUS WITH A HUGE ROMAN TUB, GRANITE, SEPARATE SHOWER WITH 2 ENTRANCES. SPACIOUS BEDROOMS. BRAND NEW TILE FLOORS. FIRE PLACE! AMAZING LOT & POOL AREA ONLY IS FULLY FENCED. LOCATED ON CUL DE SAC AND EXTREMELY PRIVATE. TOP RATED PARKLAND SCHOOLS. YOU DON'T WANT TO MISS THIS ONE!