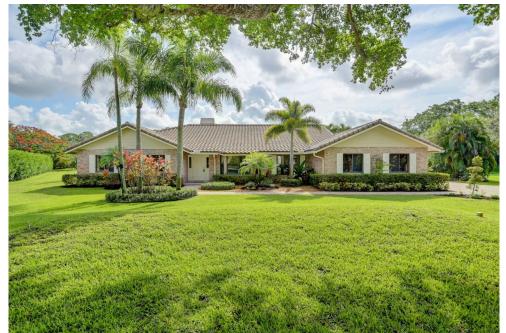

## 7120 Hialeah Lane Parkland, FL 33067

**COMMUNITY: CYPRESS HEAD** 

Single Family

## PROPERTY DETAILS

BEAUTIFUL SINGLE FAMILY RENTAL IN CYPRESS HEAD-PARKLAND. 4 BEDROOM-2.5 BATHROOMS. POOL & OUTDOOR SHOWER. HOME HAS HURRICANE WINDOWS/DOORS. KITCHEN BEAUTIFULLY REMODELED W/ STAINLESS STEEL APPLIANCES. MASTER BATHROOM IS GORGEOUS WITH A HUGE ROMAN TUB, GRANITE, SEPARATE SHOWER WITH 2 ENTRANCES. SPACIOUS BEDROOMS. BRAND NEW TILE FLOORS. FIRE PLACE! AMAZING LOT & POOL AREA ONLY IS FULLY FENCED. LOCATED ON CUL DE SAC AND EXTREMELY PRIVATE. TOP RATED PARKLAND SCHOOLS. YOU DON'T WANT TO MISS THIS ONE!