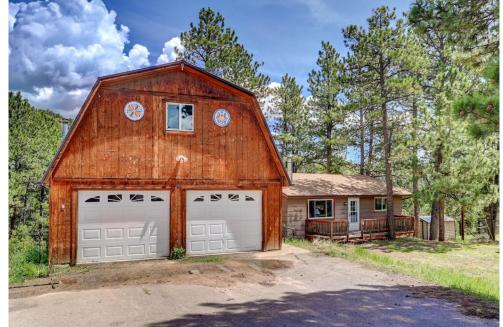

## PROPERTY DETAILS

Investor or handyman special! Raised ranch in a desirable neighborhood with tons of potential. The detached garage is oversized with a HUGE finished loft currently used as a game room but has unlimited uses. Expansive deck from the loft leads to the main house back deck which is great for relaxing or watching the local wildlife. The garage is set up for an air compressor with multiple hose attachment areas, wood stove and is insulated. Ranch style house with a walk out basement has loads of potential, but needs some updating and clean up. New roof and double pane windows 5 years ago on the garage and main house. Multiple sheds offer room for your toys. Enjoy quick access to highway 285 and just 12 minutes to downtown Bailey for shopping, local brewery, winery, restaurants, hiking, fishing and more.