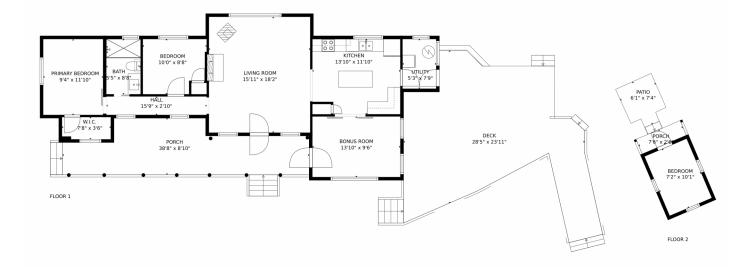

## 27802 Shadow Mountain Drive, Conifer, CO 80433 – All Floors

Disclaimer: Sizes and Dimensions are Approximate, Actual May Vary.