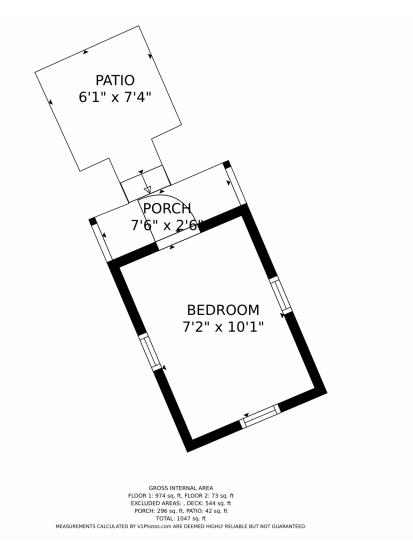

## 27802 Shadow Mountain Drive, Conifer, CO 80433 – Out Building

Disclaimer: Sizes and Dimensions are Approximate, Actual May Vary.