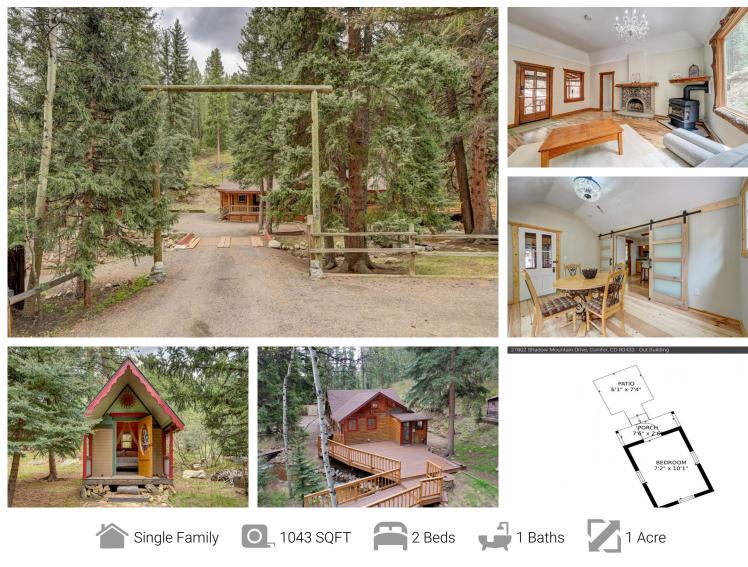

27802 Shadow Mountain Drive Conifer, CO 80433 COMMUNITY: Shadow Mountain

## PROPERTY DETAILS

Location, location! Charming and quaint true mountain cabin nestled in the woods along North Turkey Creek. This home is in the the ideal location for a year-round home, second/vacation home, or rental. Located on a bus route with the roads first to be plowed, less than an hour from DIA, close to Flying J Ranch Open Space, Maxwell Falls, restaurants, groceries, schools, and 15 minutes to downtown Evergreen.