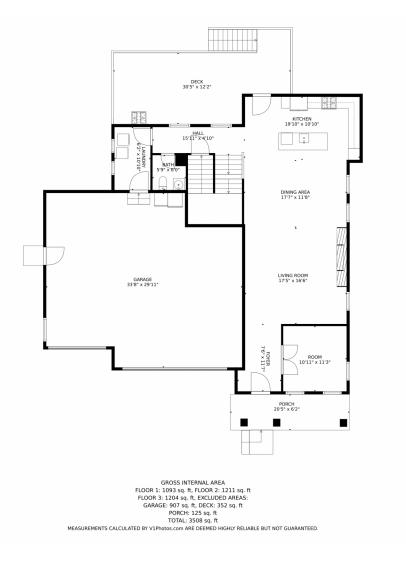

## 9003 West 18th Street Road, Greeley, CO 80634 – Main Level

Disclaimer: Sizes and Dimensions are Approximate, Actual May Vary.

А