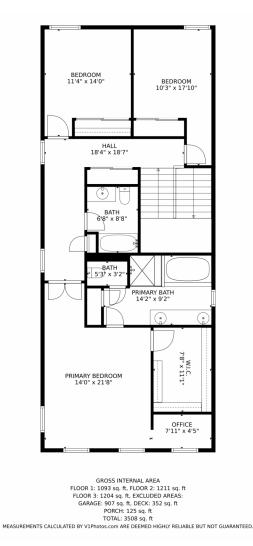

## 9003 West 18th Street Road, Greeley, CO 80634 — Upper Level

Disclaimer: Sizes and Dimensions are Approximate, Actual May Vary.

A