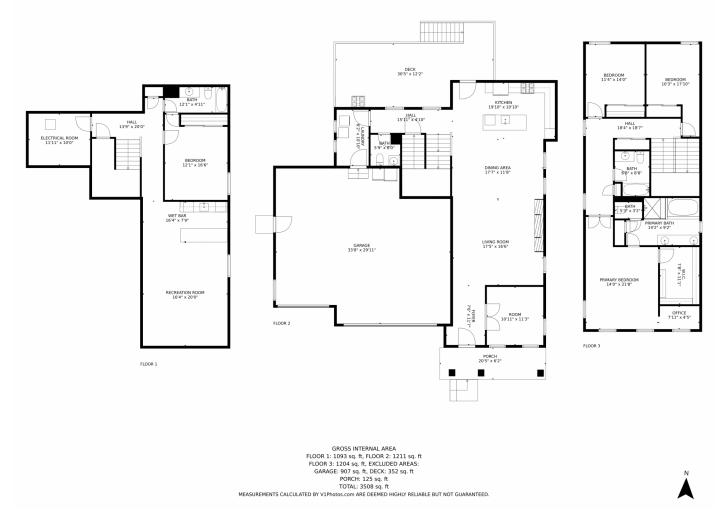

## 9003 West 18th Street Road, Greeley, CO 80634 – Main Level

Disclaimer: Sizes and Dimensions are Approximate, Actual May Vary.

А

## 9003 West 18th Street Road, Greeley, CO 80634 — Upper Level

Disclaimer: Sizes and Dimensions are Approximate, Actual May Vary.

A

## 9003 West 18th Street Road, Greeley, CO 80634 – Lower Level

Disclaimer: Sizes and Dimensions are Approximate, Actual May Vary.

A

## 9003 West 18th Street Road, Greeley, CO 80634 – All Levels

Disclaimer: Sizes and Dimensions are Approximate, Actual May Vary.