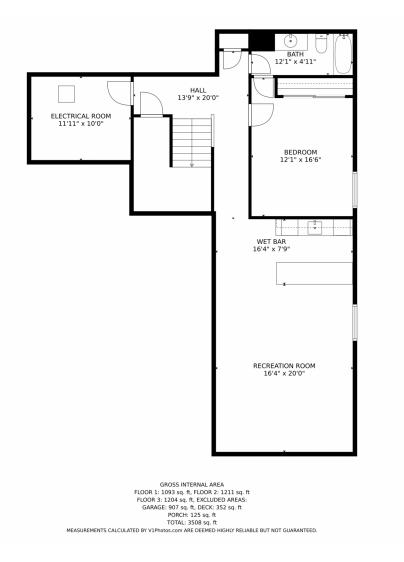

## 9003 West 18th Street Road, Greeley, CO 80634 – Lower Level

Disclaimer: Sizes and Dimensions are Approximate, Actual May Vary.

A