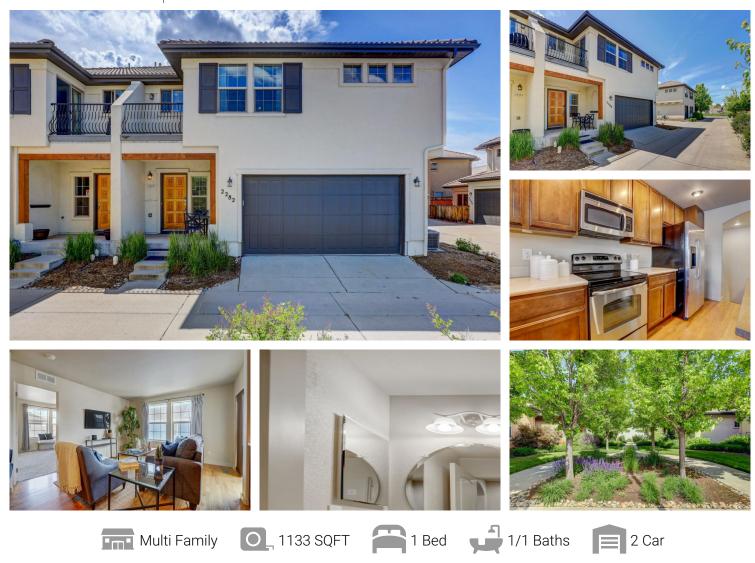

## 2282 Valentia Street Denver, CO 80238 COMMUNITY: Central Park

## PROPERTY DETAILS

Spacious townhome in the perfect Central Park location. Inside, you'll love the open-concept living room and huge kitchen with tons of cabinets. There are real hardwood floors and a cozy balcony that's perfect for sipping morning coffee. The generously sized primary suite with walk-in closet has all the storage space you need. Don't miss the rare, attached two-car garage for your vehicle, gear, and so much more. Easy access to downtown, I-70 and great neighborhood amenities. Fabulous price point to get into Central Park. This one won't last!