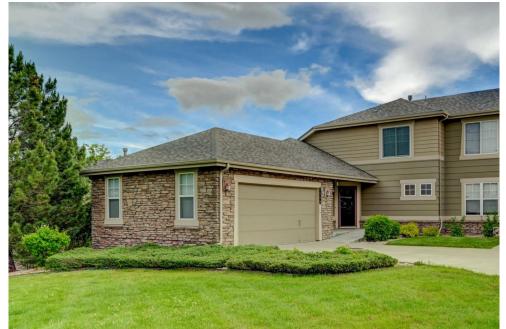

### 7560 S Sicily Way Aurora, CO 80016

**COMMUNITY: Ridgeview Eagle Bend** 

2986 SQFT

3 Beds 3/1 Baths

### PROPERTY DETAILS

Welcome Home to Ridgeview Eagle Bend of Aurora, CO! This sparkling end unit is move in ready to the absolute max offering a new water heater and new washer and dryer in 2022 along with almost every window to the home being newer as well, the paint has been recently refreshed, and this one is sparling clean from head to toe. A sprawling main level greets you upon arrival showcasing an open concept main entertainment area gently transitioning you from the kitchen and dining space into the expansive living room. This home is set up for one level living if you so desire as the owner's suite is on the main level featuring plenty of space along with a private bathroom and utterly massive walk in closet. Upstairs are two generously sized additional bedrooms and a secondary full bathroom. The basement is also partially finished offering the largest room in the home at the family room with walk out access to your new back patio along with yet another bathroom. W-O-W! Just off of your back deck, you can see the open spaces that boarder the community, there isn't another building at your back door. Residents of Ridgeview Eagle Bend enjoy a community-only swimming pool, playground, dog park, and the award-winning education system of Cherry Creek Schools including Grandview HS. Walk to the Saddle Rock Village shopping center in just 10 minutes where you will find many lifestyle necessities such as Target, Starbucks, PetSmart, JoAnne's Fabrics, and Ace