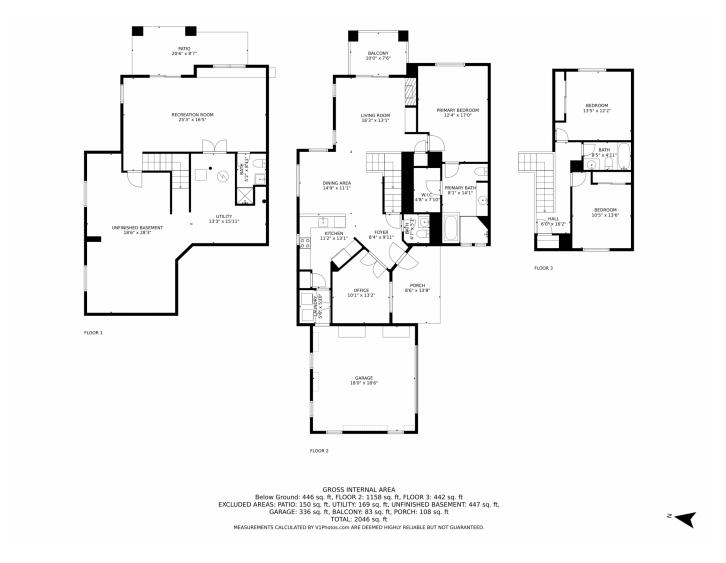

ies such as Target, Starbucks, PetSmart, JoAnne's Fabrics, and Ace











Hardware along with Las Fajitas for dining and even a local nail salon. Enjoy endless dining, shopping, and entertainment options in the Southlands Outdoor Retail District just minutes away featuring a full AMC Dine-In Movie Theater, abundant casual dining options along with higher-end restaurant options as well, and so many shopping choices. The Southlands Mall also features a robust courtyard area with a mini splash park in the Summer and a skating rink in the Winter.









# 7560 S Sicily Way, Aurora, CO 80016 — Lower Level











# 7560 S Sicily Way, Aurora, CO 80016 — Main Level









# 7560 S Sicily Way, Aurora, CO 80016 — Upper Level











# 7560 S Sicily Way, Aurora, CO 80016 — All Levels