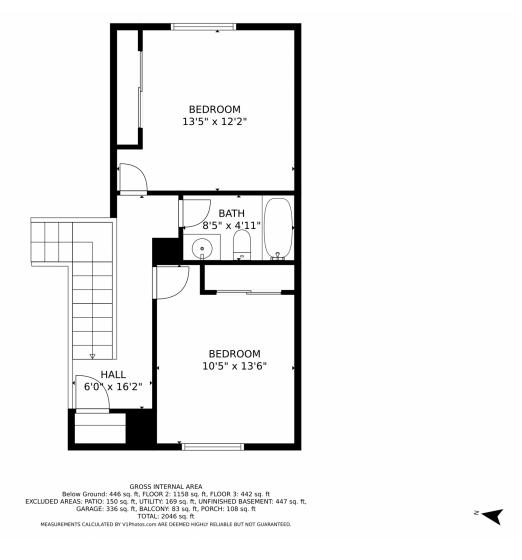

in just 10 minutes where you will find many lifestyle necessities such as Target, Starbucks, PetSmart, JoAnne's Fabrics, and Ace











Hardware along with Las Fajitas for dining and even a local nail salon. Enjoy endless dining, shopping, and entertainment options in the Southlands Outdoor Retail District just minutes away featuring a full AMC Dine-In Movie Theater, abundant casual dining options along with higher-end restaurant options as well, and so many shopping choices. The Southlands Mall also features a robust courtyard area with a mini splash park in the Summer and a skating rink in the Winter.









# 7560 S Sicily Way, Aurora, CO 80016 — Lower Level











# 7560 S Sicily Way, Aurora, CO 80016 — Main Level









# 7560 S Sicily Way, Aurora, CO 80016 — Upper Level











# 7560 S Sicily Way, Aurora, CO 80016 — All Levels