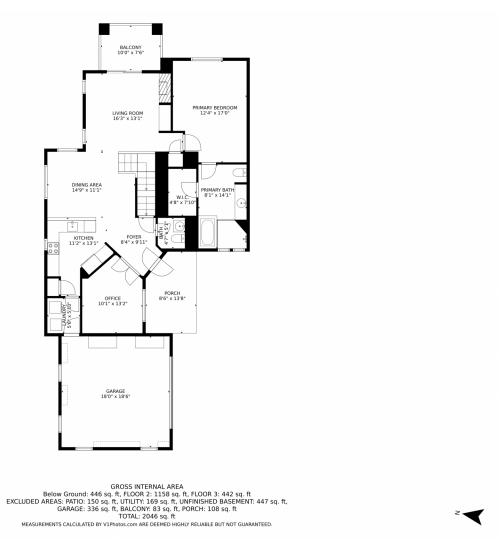

randview HS. Walk to the Saddle Rock Village shopping center in just 10 minutes where you will find many lifestyle necessities such as Target, Starbucks, PetSmart, JoAnne's Fabrics, and Ace











Hardware along with Las Fajitas for dining and even a local nail salon. Enjoy endless dining, shopping, and entertainment options in the Southlands Outdoor Retail District just minutes away featuring a full AMC Dine-In Movie Theater, abundant casual dining options along with higher-end restaurant options as well, and so many shopping choices. The Southlands Mall also features a robust courtyard area with a mini splash park in the Summer and a skating rink in the Winter.









# 7560 S Sicily Way, Aurora, CO 80016 — Lower Level











# 7560 S Sicily Way, Aurora, CO 80016 — Main Level









# 7560 S Sicily Way, Aurora, CO 80016 — Upper Level











# 7560 S Sicily Way, Aurora, CO 80016 — All Levels