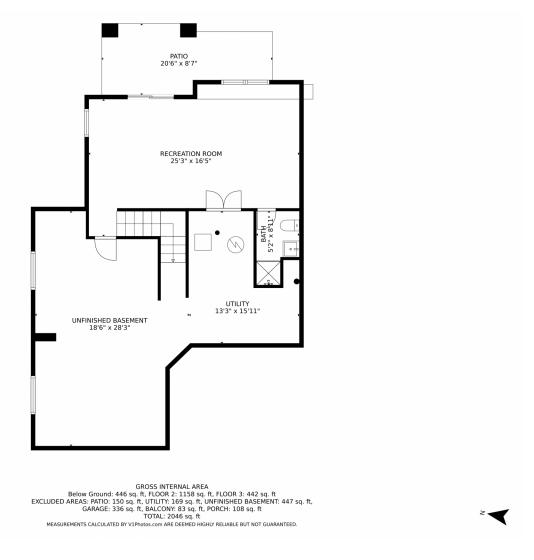

d-winning education system of Cherry Creek Schools including Grandview HS. Walk to the Saddle Rock Village shopping center in just 10 minutes where you will find many lifestyle necessities such as Target, Starbucks, PetSmart, JoAnne's Fabrics, and Ace











Hardware along with Las Fajitas for dining and even a local nail salon. Enjoy endless dining, shopping, and entertainment options in the Southlands Outdoor Retail District just minutes away featuring a full AMC Dine-In Movie Theater, abundant casual dining options along with higher-end restaurant options as well, and so many shopping choices. The Southlands Mall also features a robust courtyard area with a mini splash park in the Summer and a skating rink in the Winter.









# 7560 S Sicily Way, Aurora, CO 80016 — Lower Level











# 7560 S Sicily Way, Aurora, CO 80016 — Main Level









# 7560 S Sicily Way, Aurora, CO 80016 — Upper Level











# 7560 S Sicily Way, Aurora, CO 80016 — All Levels