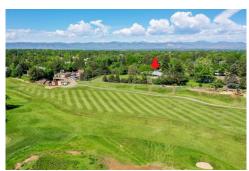

## PROPERTY DETAILS

Investors/Buiders dream. Rare 1.3 acre lot, in prestigious Cherry Hills Village, nestled in the Southeast corner of Cherryridge subdivision. This tranquil setting is adjacent to the Glenmoor Country Club 18 hole golf course's 4th-Hole fairway. Privacy and mature landscaping are additional features of this location, with arterials that make it close to Southglenn, U-Hills and Cherry Creek Shopping Centers along with bike and walking trails. There is so much potential with this mid-century modern build that could be transformed into dream home, with plenty of room to expand in-and-outdoor living spaces or else start fresh and create one-of-a-kind, personalized abode.