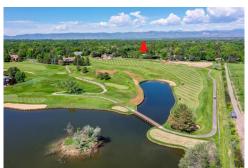

## PROPERTY DETAILS

Investors/Buiders dream. Rare 1.3 acre lot, in prestigious Cherry Hills Village, nestled in the Southeast corner of Cherryridge subdivision. This tranquil setting is adjacent to the Glenmoor Country Club 18 hole golf course's 4th-Hole fairway. Privacy and mature landscaping are additional features of this location, with arterials that make it close to Southglenn, U-Hills and Cherry Creek Shopping Centers along with bike and walking trails. There is so much potential with this mid-century modern build that could be transformed into dream home, with plenty of room to expand in-and-outdoor living spaces or else start fresh and create one-of-a-kind, personalized abode.