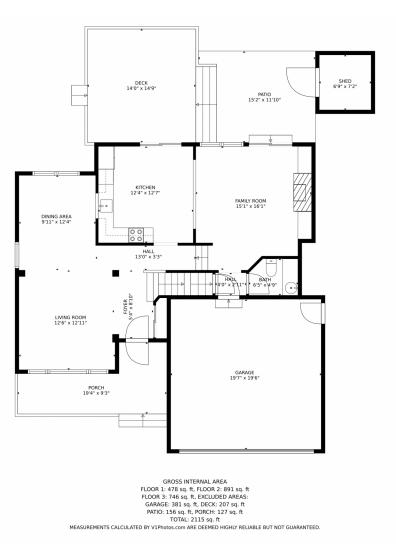

# 5430 S Cathay Way, Centennial, CO 80015 — 1st Floor

Amy Cammack 303-981-4571

Disclaimer: Sizes and Dimensions are Approximate, Actual May Vary.

for more

propert

detai