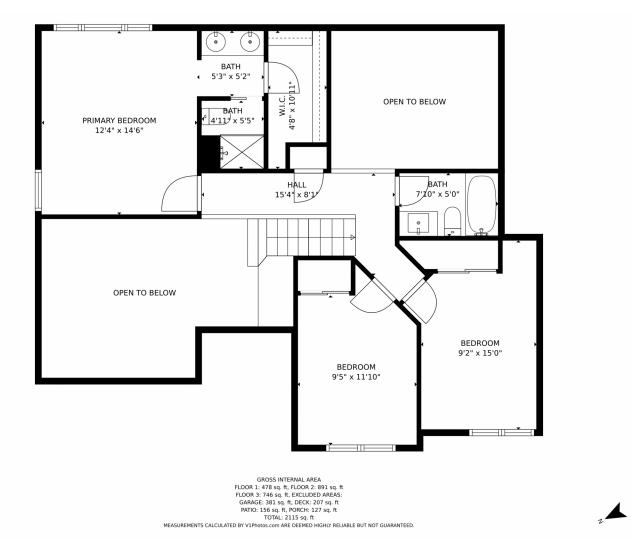

### 5430 S Cathay Way, Centennial, CO 80015 – 2nd Floor

Disclaimer: Sizes and Dimensions are Approximate, Actual May Vary.

企民