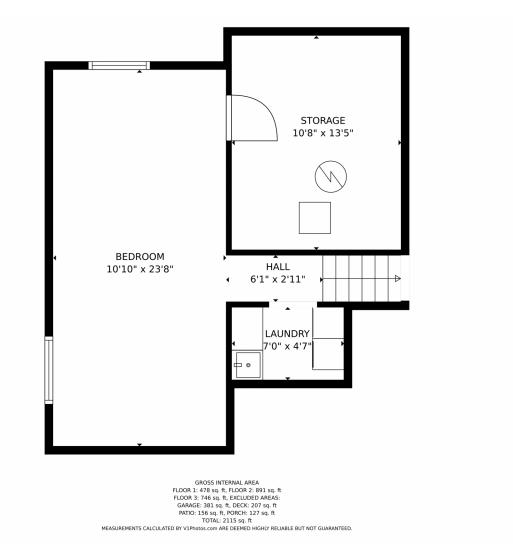

### 5430 S Cathay Way, Centennial, CO 80015 — Basement

Disclaimer: Sizes and Dimensions are Approximate, Actual May Vary.