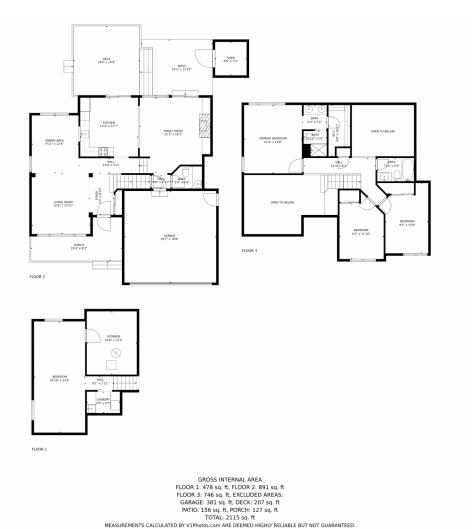

# 5430 S Cathay Way, Centennial, CO 80015 — All Floors

Disclaimer: Sizes and Dimensions are Approximate, Actual May Vary.