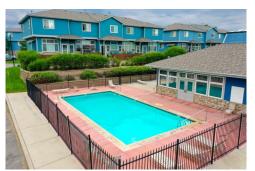

#### PROPERTY DETAILS

This charming townhome boasts an excellent location, overlooking a greenspace belonging to a school. The home features 3 bedrooms, 3 bathrooms, and a 1-car attached garage with additional storage space. It has been tastefully updated with a new stainless steel dishwasher and stove. The main level half bath has been fully remodeled, showcasing beautiful shiplap, a modern sink, matte black faucet, and an elegant mirror. For added privacy, an attractive barn door has been installed in the Primary Bathroom. The home is equipped with smart technology, featuring a Ring Video Doorbell and Google Thermostat. The owners are currently installing a brand-new, energy-efficient furnace and A/C unit. This significant upgrade will greatly benefit the new buyers! There's a community pool that you can take advantage of all summer. Offering a fantastic location, the home doesn't face another building, allowing for an unobstructed view of a large grassy area from the nearby elementary school. Conveniently located, the home is within close proximity to coffee shops, grocery stores, restaurants, parks, schools, and the library. The HOA permits parking for two more vehicles behind the garage.