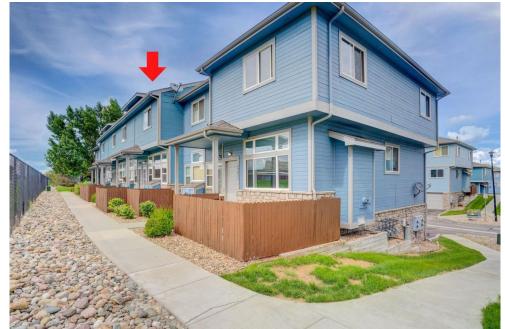

#### 12027 Krameria st Brighton, CO 80602

Townhouse

0 1262 SQFT

3 Beds 2/1 Baths 1 Car

#### PROPERTY DETAILS

This charming townhome boasts an excellent location, overlooking a greenspace belonging to a school. The home features 3 bedrooms, 3 bathrooms, and a 1-car attached garage with additional storage space. It has been tastefully updated with a new stainless steel dishwasher and stove. The main level half bath has been fully remodeled, showcasing beautiful shiplap, a modern sink, matte black faucet, and an elegant mirror. For added privacy, an attractive barn door has been installed in the Primary Bathroom. The home is equipped with smart technology, featuring a Ring Video Doorbell and Google Thermostat. The owners are currently installing a brand-new, energy-efficient furnace and A/C unit. This significant upgrade will greatly benefit the new buyers! There's a community pool that you can take advantage of all summer. Offering a fantastic location, the home doesn't face another building, allowing for an unobstructed view of a large grassy area from the nearby elementary school. Conveniently located, the home is within close proximity to coffee shops, grocery stores, restaurants, parks, schools, and the library. The HOA permits parking for two more vehicles behind the garage.