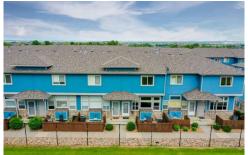

#### 12027 Krameria st Brighton, CO 80602

Townhouse

0 1262 SQFT

3 Beds 2/1 Baths 1 Car

#### PROPERTY DETAILS

This charming townhome boasts an excellent location, overlooking a greenspace belonging to a school. The home features 3 bedrooms, 3 bathrooms, and a 1-car attached garage with additional storage space. It has been tastefully updated with a new stainless steel dishwasher and stove. The main level half bath has been fully remodeled, showcasing beautiful shiplap, a modern sink, matte black faucet, and an elegant mirror. For added privacy, an attractive barn door has been installed in the Primary Bathroom. The home is equipped with smart technology, featuring a Ring Video Doorbell and Google Thermostat. The owners are currently installing a brand-new, energy-efficient furnace and A/C unit. This significant upgrade will greatly benefit the new buyers! There's a community pool that you can take advantage of all summer. Offering a fantastic location, the home doesn't face another building, allowing for an unobstructed view of a large grassy area from the nearby elementary school. Conveniently located, the home is within close proximity to coffee shops, grocery stores, restaurants, parks, schools, and the library. The HOA permits parking for two more vehicles behind the garage.