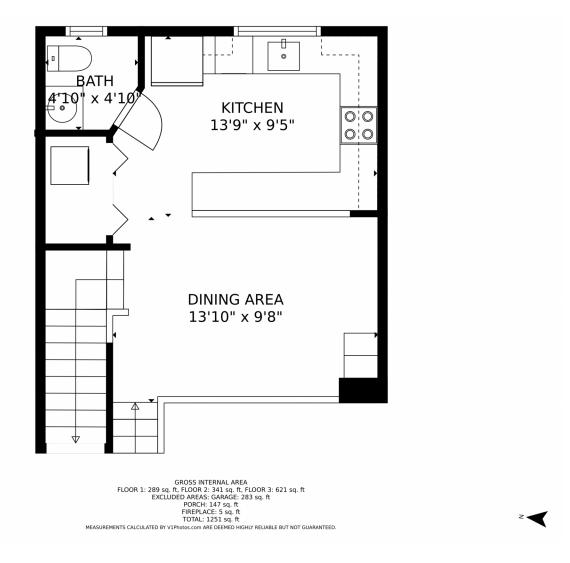

s equipped with smart technology, featuring a Ring Video Doorbell and Google Thermostat. The owners are currently installing a brand-new, energy-efficient furnace and A/C unit. This significant upgrade will greatly benefit the new buyers! There's a community pool that you can take advantage of all summer. Offering a fantastic location, the home doesn't face another building, allowing for an unobstructed view of a large grassy area from the nearby elementary school. Conveniently located, the home is within close proximity to coffee shops, grocery stores, restaurants, parks, schools, and the library. The HOA permits parking for two more vehicles behind the garage.









# 12027 Krameria st, Brighton, CO 80602 — Main Level











## 12027 Krameria st, Brighton, CO 80602 — Upper Level











## 12027 Krameria st, Brighton, CO 80602 — Top Level











## 12027 Krameria st, Brighton, CO 80602 — All Levels