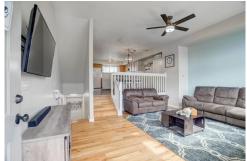

#### PROPERTY DETAILS

This charming townhome boasts an excellent location, overlooking a greenspace belonging to a school. The home features 3 bedrooms, 3 bathrooms, and a 1-car attached garage with additional storage space. It has been tastefully updated with a new stainless steel dishwasher and stove. The main level half bath has been fully remodeled, showcasing beautiful shiplap, a modern sink, matte black faucet, and an elegant mirror. For added privacy, an attractive barn door has been installed in the Primary Bathroom. The home is equipped with smart technology, featuring a Ring Video Doorbell and Google Thermostat. The owners are currently installing a brand-new, energy-efficient furnace and A/C unit. This significant upgrade will greatly benefit the new buyers! There's a community pool that you can take advantage of all summer. Offering a fantastic location, the home doesn't face another building, allowing for an unobstructed view of a large grassy area from the nearby elementary school. Conveniently located, the home is within close proximity to coffee shops, grocery stores, restaurants, parks, schools, and the library. The HOA permits parking for two more vehicles behind the garage.