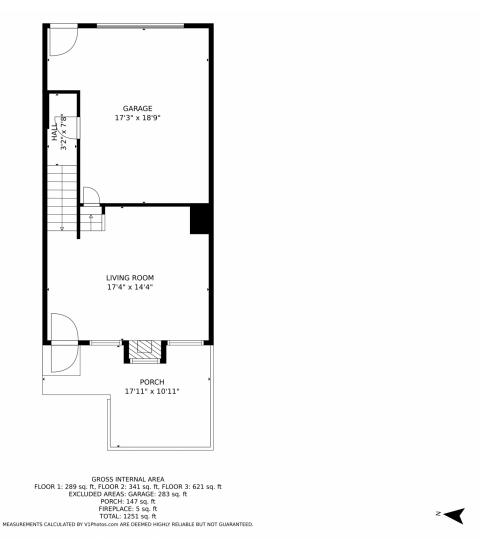

e barn door has been installed in the Primary Bathroom. The home is equipped with smart technology, featuring a Ring Video Doorbell and Google Thermostat. The owners are currently installing a brand-new, energy-efficient furnace and A/C unit. This significant upgrade will greatly benefit the new buyers! There's a community pool that you can take advantage of all summer. Offering a fantastic location, the home doesn't face another building, allowing for an unobstructed view of a large grassy area from the nearby elementary school. Conveniently located, the home is within close proximity to coffee shops, grocery stores, restaurants, parks, schools, and the library. The HOA permits parking for two more vehicles behind the garage.









# 12027 Krameria st, Brighton, CO 80602 — Main Level











## 12027 Krameria st, Brighton, CO 80602 — Upper Level











## 12027 Krameria st, Brighton, CO 80602 — Top Level











## 12027 Krameria st, Brighton, CO 80602 — All Levels