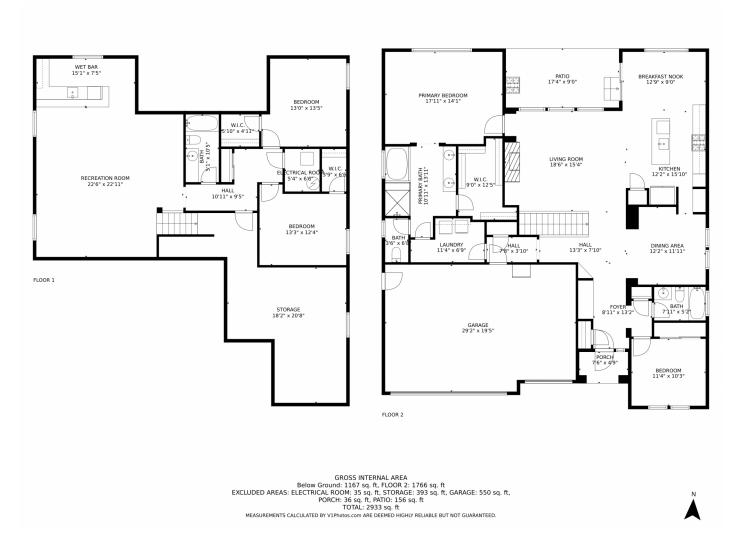

# 5420 Paddington Creek Place, Colorado Springs, CO 80924 — Main Level

Disclaimer: Sizes and Dimensions are Approximate, Actual May Vary.

### 5420 Paddington Creek Place, Colorado Springs, CO 80924 — Lower Level

Disclaimer: Sizes and Dimensions are Approximate, Actual May Vary.

# 5420 Paddington Creek Place, Colorado Springs, CO 80924 — All Levels

Disclaimer: Sizes and Dimensions are Approximate, Actual May Vary.