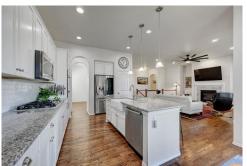

#### PROPERTY DETAILS

This stunning ranch-style home, built in 2017, offers a spacious 4112 square feet living area, providing ample room for comfortable living and entertaining. A stucco exterior, adds to its attractive curb appeal, and the fully landscaped and fenced large lot is a bonus. As you step inside, you'll immediately notice the impeccable interior, meticulously maintained so it looks nearly new. The home boasts 4 bedrooms and 3 baths, additionally, the basement offers the potential to build a 5th bedroom and 4th bathroom, allowing for future expansion and customization. The property includes a three-car garage, providing ample space for vehicles & storage.