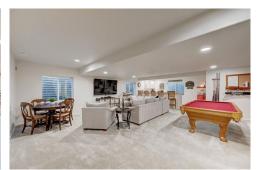

#### PROPERTY DETAILS

This stunning ranch-style home, built in 2017, offers a spacious 4112 square feet living area, providing ample room for comfortable living and entertaining. A stucco exterior, adds to its attractive curb appeal, and the fully landscaped and fenced large lot is a bonus. As you step inside, you'll immediately notice the impeccable interior, meticulously maintained so it looks nearly new. The home boasts 4 bedrooms and 3 baths, additionally, the basement offers the potential to build a 5th bedroom and 4th bathroom, allowing for future expansion and customization. The property includes a three-car garage, providing ample space for vehicles & storage.