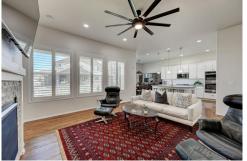

#### PROPERTY DETAILS

This stunning ranch-style home, built in 2017, offers a spacious 4112 square feet living area, providing ample room for comfortable living and entertaining. A stucco exterior, adds to its attractive curb appeal, and the fully landscaped and fenced large lot is a bonus. As you step inside, you'll immediately notice the impeccable interior, meticulously maintained so it looks nearly new. The home boasts 4 bedrooms and 3 baths, additionally, the basement offers the potential to build a 5th bedroom and 4th bathroom, allowing for future expansion and customization. The property includes a three-car garage, providing ample space for vehicles & storage.