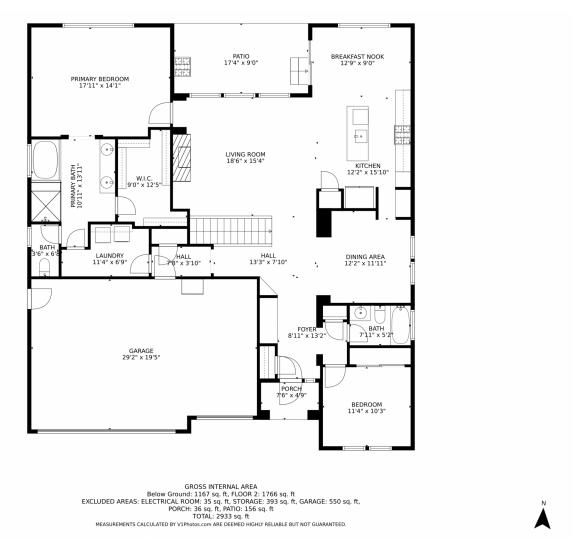

# 5420 Paddington Creek Place, Colorado Springs, CO 80924 — Main Level

Disclaimer: Sizes and Dimensions are Approximate, Actual May Vary.