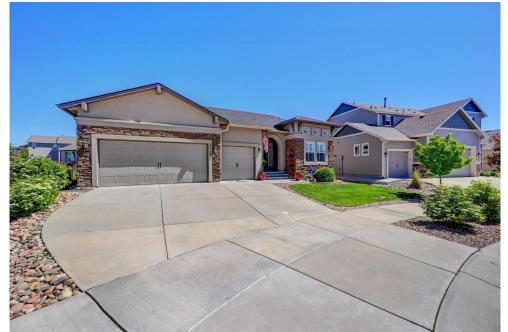

#### 5420 Paddington Creek Place Colorado Springs, CO 80924

**COMMUNITY**: Villages at Wolf Ranch

Single Family

4112 SQFT 4 Beds 3 Baths 3 Car 0.22 Acre

#### PROPERTY DETAILS

This stunning ranch-style home, built in 2017, offers a spacious 4112 square feet living area, providing ample room for comfortable living and entertaining. A stucco exterior, adds to its attractive curb appeal, and the fully landscaped and fenced large lot is a bonus. As you step inside, you'll immediately notice the impeccable interior, meticulously maintained so it looks nearly new. The home boasts 4 bedrooms and 3 baths, additionally, the basement offers the potential to build a 5th bedroom and 4th bathroom, allowing for future expansion and customization. The property includes a three-car garage, providing ample space for vehicles & storage.