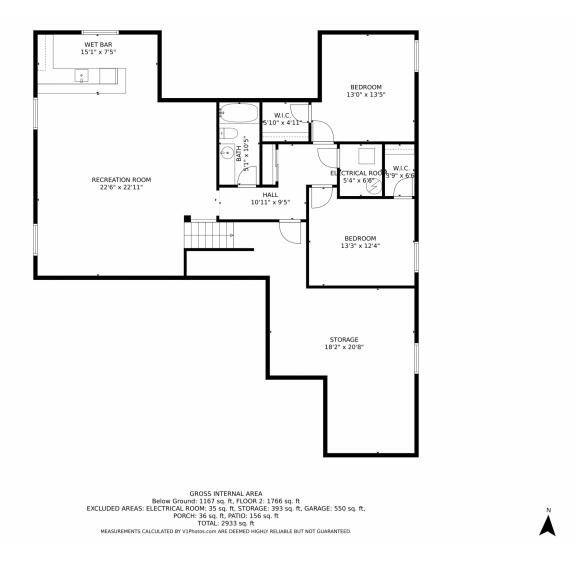

### 5420 Paddington Creek Place, Colorado Springs, CO 80924 — Lower Level

Disclaimer: Sizes and Dimensions are Approximate, Actual May Vary.