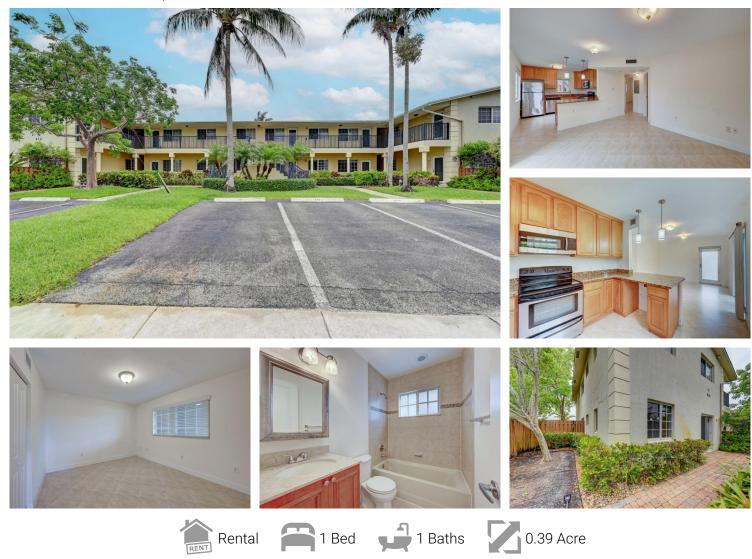

410 SW 15th St Pompano Beach, FL 33060 COMMUNITY: Boulevard Park Isles Sec

## PROPERTY DETAILS

Don't miss the chance to reside in an immaculate boutique building that offers consistent maintenance, meticulously groomed landscaping, a sparkling pool, and picturesque canal views from the pool area. Inside the apartment, you'll find upgraded features such as stainless steel appliances, granite countertops, fresh paint, modernized bathrooms, hurricane impact doors and windows, as well as upgraded fixtures throughout. Enjoy the convenience of being close to expressways, restaurants, and the beach.