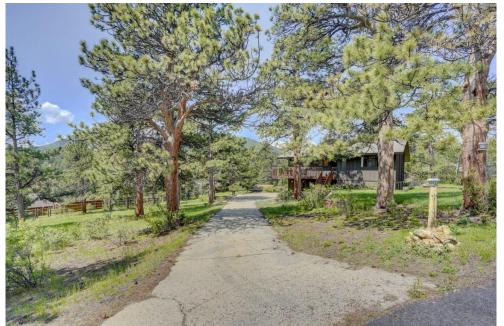

## PROPERTY DETAILS

Welcome to our Mountain Retreat in Estes Park. Cozy, not compact, with South Facing views that are relaxing from inside and outside on the wrap around decking. The park like setting of almost an acre includes sweeping views to the South. Estes Park is a year round residence to many and a beautiful mountain getaway for others. Home to wildlife including elk and bears, plus miles of trails, Rocky Mountain National Park and many other local sites draw visitors here. Only 1.4miles to Golf, available from mid-April to October 31st. The Chalet style frame house has fresh mechanicals (tankless boiler for hot water and baseboards) and is in overall very good condition. Renovations were started, with some new plumbing fixtures, new interior doors and paint/patch most rooms as you will see. With living, bedrooms on both levels and the attached 308 sq ft garage workshop capability this cabin is very accommodating as it sits. The Kitchen and main level bath could benefit from a remodel and we are leaving lots of room in the Asking Price -to- After Remodel Valuation to make this mountain retreat an amazing value. (All Public Utilities Available, including sewer and natural gas. Sewer Tap Fee already Paid! Schools ARE Estes Park School District R-3, Estes Park Elementary, Middle, High School) There is opportunity to bring sweat equity in, to lift this Chalet towards a \$1M sanctuary valuation - or you may do a little trim work, hang the included doors and enjoy it as it sits