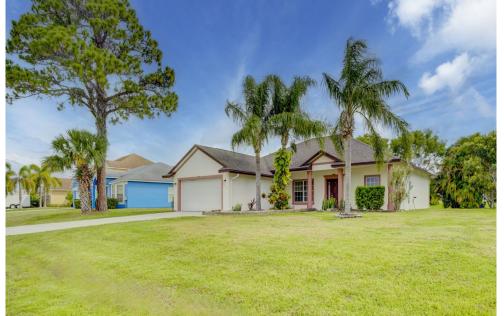

## 6041 NW Wolverine Road Port St Lucie, FL 34986

**COMMUNITY: PORT ST LUCIE SECTION 44** 

2582 SQFT 3 Beds 2 Baths 2 Car 0.24 Acre Single Family

## PROPERTY DETAILS

Location... Location... Location!!! Highly sought-after Torino Area!! 3 bed, 2 bath, 2 car garage. BRAND NEW ROOF being installed this month, NEW A/C, NEW Hot water heater, Freshly painted inside and out. Screened lanai with plenty of room for a pool. NO HOA!! Open floor plan with Vaulted ceilings, tile throughout living areas, Bamboo in Master and NEW carpet in 2nd & 3rd bedrooms. Easy access to 95, turnpike, shopping, restaurants and beaches.