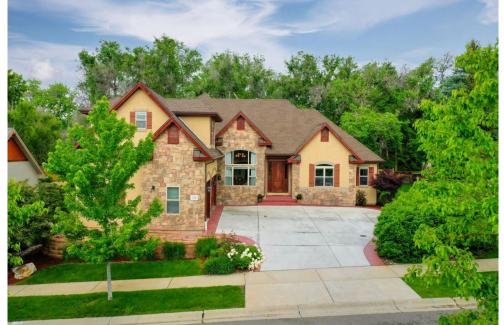

## 109 Alpine Laurel Avenue Loveland, CO 80537

**COMMUNITY:** Mariana Springs

Single Family

## PROPERTY DETAILS

Welcome to your dream home! This spacious property is located in the highly sought-after Mariana Springs community and offers six bedrooms, four bathrooms, and a three-car garage. The stunning and lush corner lot is adorned with mature landscaping, creating a peaceful and inviting atmosphere. The main floor features a serene primary suite, complete with a cozy gas fireplace, a 5-piece primary bath, and a large walk-in closet. You can enjoy the beautiful Colorado weather on the back patio, accessible right from your primary suite. The main floor also includes an office, a formal dining room, a large living room with an additional gas fireplace, and a well-appointed kitchen. The second floor boasts a studio apartment with a full kitchen, dining area, and a 3/4 bathroom, perfect for guests, extended family, or multi-generational living. The finished basement offers two more bedrooms, a 3/4 bathroom, a large living room/flex space, and plenty of storage. This beautiful home is conveniently located near the Boedecker Reservoir, George Rest Reservoir, and Mariana Butte Golf Course, providing endless opportunities for outdoor activities and entertainment. Come and experience the comfort and luxury of this amazing property!