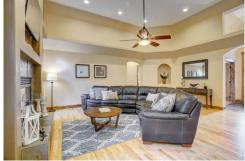

## PROPERTY DETAILS

Welcome to your dream home! This spacious property is located in the highly sought-after Mariana Springs community and offers six bedrooms, four bathrooms, and a three-car garage. The stunning and lush corner lot is adorned with mature landscaping, creating a peaceful and inviting atmosphere. The main floor features a serene primary suite, complete with a cozy gas fireplace, a 5-piece primary bath, and a large walk-in closet. You can enjoy the beautiful Colorado weather on the back patio, accessible right from your primary suite. The main floor also includes an office, a formal dining room, a large living room with an additional gas fireplace, and a well-appointed kitchen. The second floor boasts a studio apartment with a full kitchen, dining area, and a 3/4 bathroom, perfect for guests, extended family, or multi-generational living. The finished basement offers two more bedrooms, a 3/4 bathroom, a large living room/flex space, and plenty of storage. This beautiful home is conveniently located near the Boedecker Reservoir, George Rest Reservoir, and Mariana Butte Golf Course, providing endless opportunities for outdoor activities and entertainment. Come and experience the comfort and luxury of this amazing property!