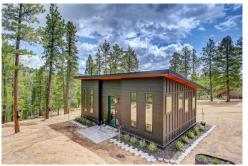

## PROPERTY DETAILS

Escape into nature with this captivating 2-bed, 1-bath new build on 1.68 acres of serene mountain land. Welcome to your charming cottage in the woods, blending classic elegance with modern convenience. Experience a timeless allure, with custom furniture repurposed for appliances, adding history and character. Explore the kitchen, a fusion of old-world charm and contemporary functionality, featuring antique dressers as a charming sink, stainless steel pull-out refrigerator, and a timeless oven. The living area boasts soaring ceilings, a cozy gas stove, and expansive windows bathing the space in light. Retreat to the spa-like bath with a Japanese soaking tub and rain shower. With 1.68 acres, there's space for expansion or serene mountain living. Imagine relaxing on the patio, listening to birdsong or stargazing. Whether a peaceful retreat, romantic getaway, or investment, this cottage offers old-world charm with modern comfort. Near national forest access and downtown Bailey, it's secluded yet convenient. Approved by Park County for part-time residence, with potential for full-time living with septic system renovation. Experience mountain living and create lasting memories in this enchanting haven.