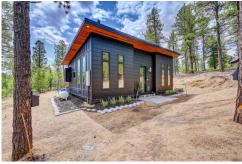

## PROPERTY DETAILS

Escape into nature with this captivating 2-bed, 1-bath new build on 1.68 acres of serene mountain land. Welcome to your charming cottage in the woods, blending classic elegance with modern convenience. Experience a timeless allure, with custom furniture repurposed for appliances, adding history and character. Explore the kitchen, a fusion of old-world charm and contemporary functionality, featuring antique dressers as a charming sink, stainless steel pull-out refrigerator, and a timeless oven. The living area boasts soaring ceilings, a cozy gas stove, and expansive windows bathing the space in light. Retreat to the spa-like bath with a Japanese soaking tub and rain shower. With 1.68 acres, there's space for expansion or serene mountain living. Imagine relaxing on the patio, listening to birdsong or stargazing. Whether a peaceful retreat, romantic getaway, or investment, this cottage offers old-world charm with modern comfort. Near national forest access and downtown Bailey, it's secluded yet convenient. Approved by Park County for part-time residence, with potential for full-time living with septic system renovation. Experience mountain living and create lasting memories in this enchanting haven.