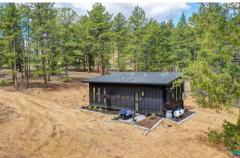

## PROPERTY DETAILS

Escape into nature with this captivating 2-bed, 1-bath new build on 1.68 acres of serene mountain land. Welcome to your charming cottage in the woods, blending classic elegance with modern convenience. Experience a timeless allure, with custom furniture repurposed for appliances, adding history and character. Explore the kitchen, a fusion of old-world charm and contemporary functionality, featuring antique dressers as a charming sink, stainless steel pull-out refrigerator, and a timeless oven. The living area boasts soaring ceilings, a cozy gas stove, and expansive windows bathing the space in light. Retreat to the spa-like bath with a Japanese soaking tub and rain shower. With 1.68 acres, there's space for expansion or serene mountain living. Imagine relaxing on the patio, listening to birdsong or stargazing. Whether a peaceful retreat, romantic getaway, or investment, this cottage offers old-world charm with modern comfort. Near national forest access and downtown Bailey, it's secluded yet convenient. Approved by Park County for part-time residence, with potential for full-time living with septic system renovation. Experience mountain living and create lasting memories in this enchanting haven.