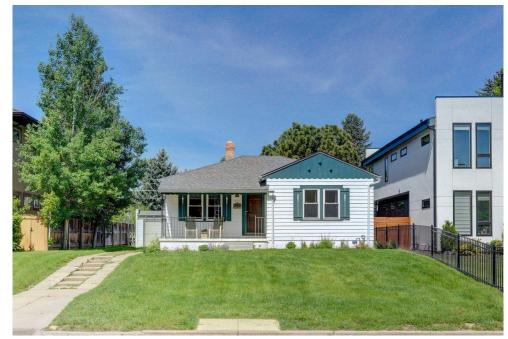

## 1445 S Steele Street Denver, CO 80210

**COMMUNITY:** Alta Vista

Single Family

## SOLD IN DAYS WITH MULTIPLE OFFERS OVER ASKING PRICE!

This little beauty will not last long such a perfect place to call home. Adorable 3 bedroom 1 1/2 bath steps away from Cory Merrill 1 car garage with attached storage plenty of off street parking with alley access and also in the front. Many original features in this home hardwood floors, glass door knobs, arches and a huge surprise with an open staircase to the basement with walk out access to the backyard. This home has been well taken care of and is definitely the pride of ownership. Cory Merrill one of Denver's Blue Ribbon schools is highly sought after. Easy access to 1-25, Wash Park and Cherry Creek great location.