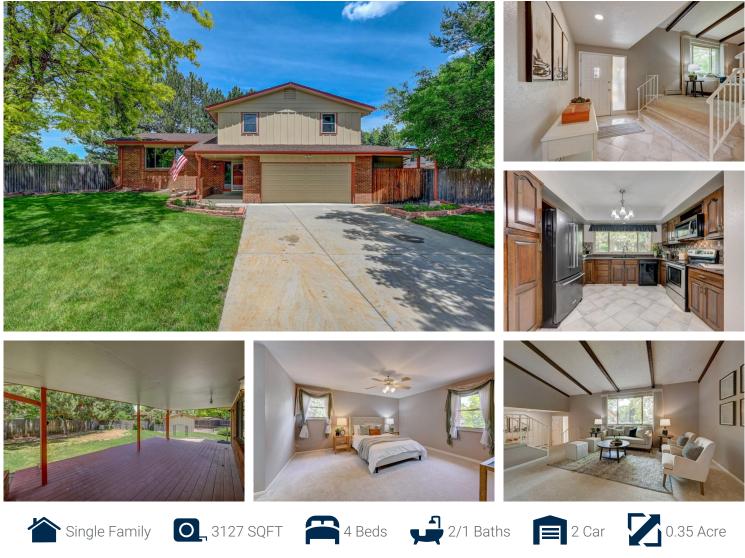

## PROPERTY DETAILS

Welcome to this stunning Sierra Vista property. With 4 bedrooms, 2 1/2 baths, and recent updates including new carpet, this spacious home offers modern comfort. The kitchen features granite countertops, newer appliances, and ample natural light. The master bedroom boasts an updated bathroom, providing a serene retreat. A wood fireplace adds charm to the living area, while the wet bar and covered back porch are perfect for entertaining. Storage and workspace are available in the shed and workshop. Located on a peaceful cul-de-sac, this property offers privacy. Golf courses, Standley Lake, and the National Wildlife Refuge are nearby. Enjoy recreational and cultural activities at the Apex Rec Center and Arvada Center.