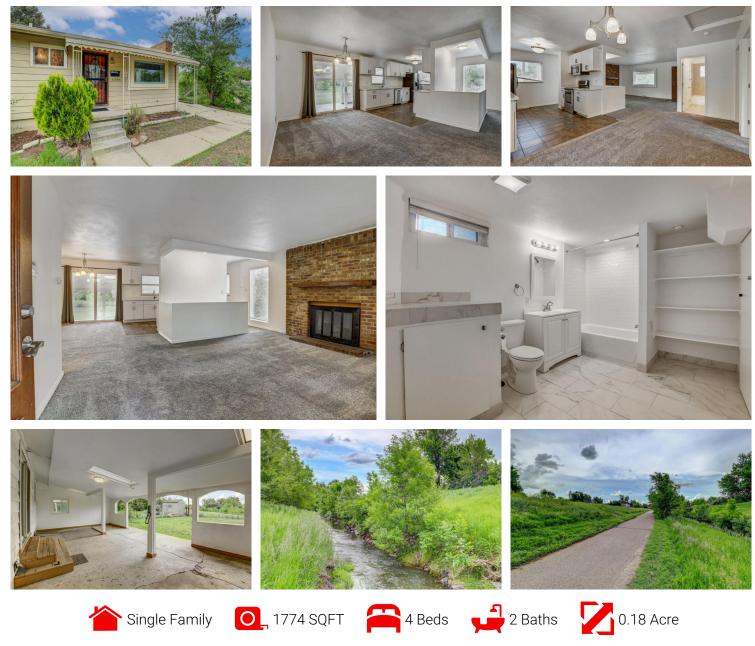

## PROPERTY DETAILS

FANTASTIC LOCATION BACKING TO OPEN SPACE AND NEXT TO GREENBELT/WALKING TRAIL!!! STEP INSIDE THIS RUBY HILL RANCH WITH FULL BASEMENT THAT IS READY FOR MOVE-IN!! MAIN FLOOR FEATURES INCLUDE REMODELED KITCHEN WITH STAINLESS STEEL APPLIANCES, SPACIOUS LIVING ROOM WITH FIREPLACE, 2 BEDROOMS, UPDATED FULL BATH AND DINING AREA LEADING OUT TO A HUGE MOSTLY ENCLOSED COVERED PATIO AREA IN THE BIG BACKYARD. HEAD DOWNSTAIRS AND YOU WILL FIND A FAMILY ROOM WITH 2ND FIREPLACE, 2 ADDITIONAL BEDROOMS, FULL BATH, AND LARGE LAUNDRY/STORAGE AREA. LIGHT, BRIGHT AND OPEN FLOOR PLAN. OFFSTREET PARKING AND PLENTY OF POTENTIAL ROOM FOR GARAGE AND RV/BOAT STORAGE. CENTRALLY LOCATED WITH QUICK ACCESS TO HIGHWAYS,

RaNae Rodriguez 303-875-4091 ranae@mscadvisors.com http://www.mscadvisors.com

SHOPPING, RESTAURANTS, ENTERTAINMENT AND MORE!! QUICK POSSESSION AVAILABLE. LOCATION, LOCATION, LOCATION, HURRY!!!

RaNae Rodriguez 303-875-4091 ranae@mscadvisors.com http://www.mscadvisors.com