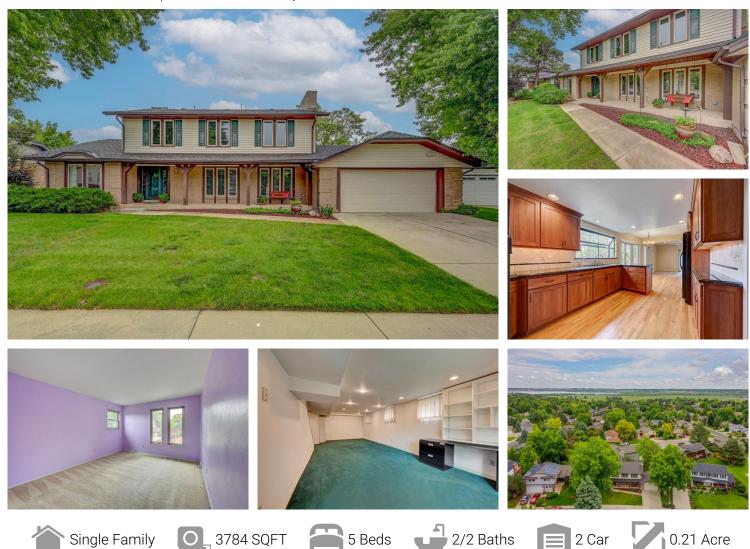

## PROPERTY DETAILS

Showings begin Wed, 6/21. Appreciate the nostalgic front porch swing & maple tree on the quiet cul-de-sac next to Sunset Park. New paint & crown molding provide a gracious welcome in the tile foyer. Entertain in the stately living & dining rooms accented by crown molding, newer carpet & new paint. Enjoy creating in the sunny, gourmet kitchen with greenhouse window for herbs, warm cherry cabinets, pantry, cooktop, convection oven, warming drawer, travertine backsplash, instahot water, hardwood floors & lots of granite counters. The eating space's lovely bow window overlooks the mature, private yard. Guests gather in the spacious family room with the moss rock fireplace for games. Adjacent is a top deck with seating, garage access & flagstone steps to the lawn. The main office/bedroom has French doors, plantation shutters, shelves & a closet. Up stairs lit by a newer skylight are 3 secondary bedrooms, a tiled, full bath & thick wool carpets. The roomy primary suite has double closets, maple cabinets in a tiled bathroom with a roomy shower featuring a seat & a foot washing spigot. Expand in the full walk-out basement's large rec room with a built-in desk. A nonconforming basement bedroom could be an office. A powder room is handy on both basement & main levels. The laundry has a washtub. An under stair locking closet & the ample basement workshop provide storage. Walk out to the back patio where the large mature, fenced yard has room to romp. An