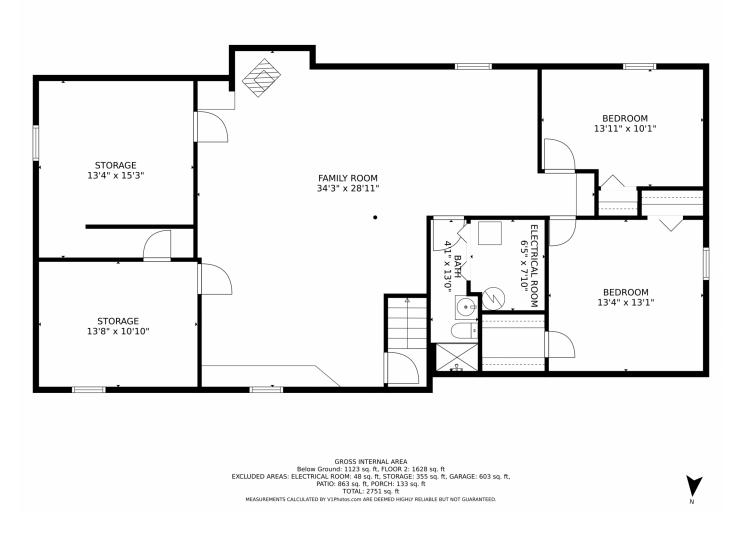

## 11200 W Brandt Place, Littleton, CO 80127 — All Levels

Disclaimer: Sizes and Dimensions are Approximate, Actual May Vary.