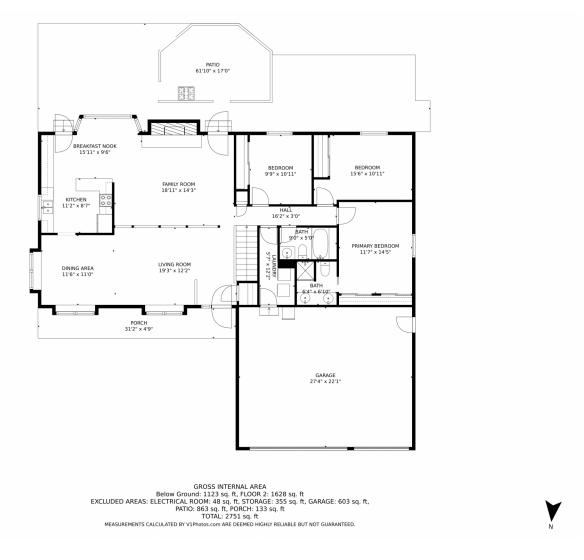

## 11200 W Brandt Place, Littleton, CO 80127 — Main Level

Disclaimer: Sizes and Dimensions are Approximate, Actual May Vary.

Disclaimer: Sizes and Dimensions are Approximate, Actual May Vary.