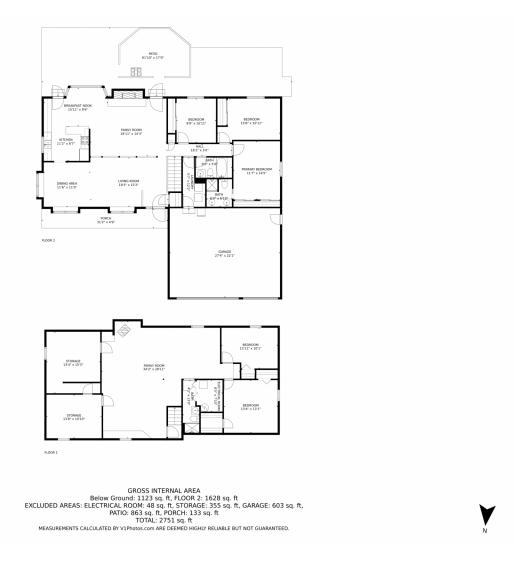

## 11200 W Brandt Place, Littleton, CO 80127 — Main Level

Disclaimer: Sizes and Dimensions are Approximate, Actual May Vary.

Disclaimer: Sizes and Dimensions are Approximate, Actual May Vary.

## 11200 W Brandt Place, Littleton, CO 80127 — All Levels

Disclaimer: Sizes and Dimensions are Approximate, Actual May Vary.