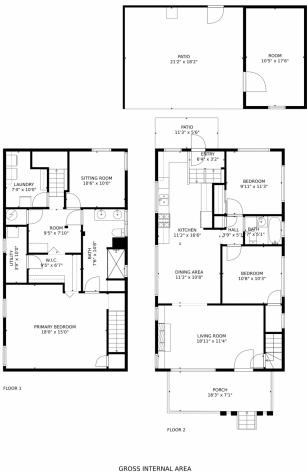

## 4569 Zuni Street, Denver, CO 80211 – All Levels

Below Ground: 777 sq. ft, FLOOR 2: 1043 sq. ft EXCLUDED AREAS: UTILITY: 39 sq. ft, UNDEFINED: 10 sq. ft, PORCH: 139 sq. ft, PATIO: 447 sq. ft TOTAL: 1820 sq. ft MEASUREMENTS CALCULATED BY V1Photos.com ARE DEEMED HIGHLY RELIABLE BUT NOT GUARANTEED.

Disclaimer: Sizes and Dimensions are Approximate, Actual May Vary.

for more

property

details