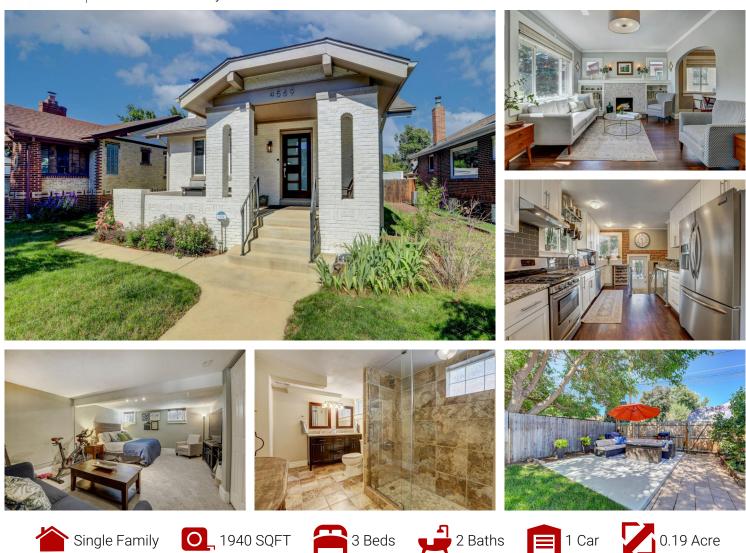

## PROPERTY DETAILS

Welcome to your new home in the peaceful Sunnyside neighborhood. Enter the covered front porch and step into the living room where you are flooded with natural light and an open floor plan. The elegant fireplace is the main focal point flowing directly into the dining area and into your updated chef's kitchen perfect for entertaining. The main floor boasts beautiful hardwood floors throughout with two bedrooms and a full bath. While heading downstairs you arrive at the mudroom landing right off the back door. Continue down to the lower level to the laundry room and plenty of storage space. The lower level is carpeted and will grace you with a bedroom/office and a gorgeous sizable <sup>3</sup>/<sub>4</sub> bathroom. The spacious den downstairs could be made into a primary bedroom with added space for an office or workout area. The possibilities are endless in this home! Enjoy your morning coffee on the large front porch and continue to the back patio for entertaining with a fully fenced backyard for kids and pets. The front and back yards are landscaped and stay green with the help of an automatic sprinkler system. This stunning bungalow is fully updated and ready for move-in! Quiet location with access to everything in Sunnyside/LoHi, a very high Walkability Score of 81, and within a couple of blocks of several great local restaurants and coffee shops. We look forward to seeing you soon!