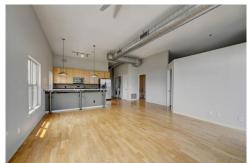

## PROPERTY DETAILS

Top floor industrial urban loft with tall ceilings, massive windows, and great views of Downtown and Coors Field. New paint, hardwood floors, and open kitchen perfect for entertaining. Two spacious bedrooms with their own bathrooms and plenty of storage. Balcony to enjoy summer nights. Secure entrance, heated underground parking with two spaces and a storage unit. Light rail station across the street. Close to medical facilities and Uptown. Move-in ready penthouse loft with excellent views and access to fun.