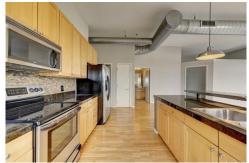

## PROPERTY DETAILS

Top floor industrial urban loft with tall ceilings, massive windows, and great views of Downtown and Coors Field. New paint, hardwood floors, and open kitchen perfect for entertaining. Two spacious bedrooms with their own bathrooms and plenty of storage. Balcony to enjoy summer nights. Secure entrance, heated underground parking with two spaces and a storage unit. Light rail station across the street. Close to medical facilities and Uptown. Move-in ready penthouse loft with excellent views and access to fun.