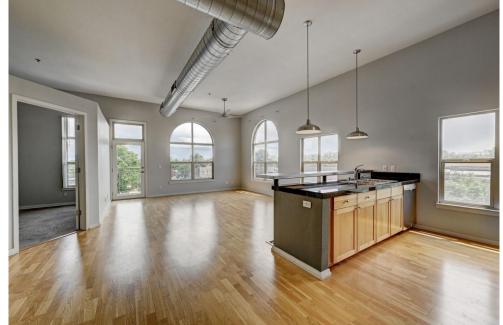

## PROPERTY DETAILS

Top floor industrial urban loft with tall ceilings, massive windows, and great views of Downtown and Coors Field. New paint, hardwood floors, and open kitchen perfect for entertaining. Two spacious bedrooms with their own bathrooms and plenty of storage. Balcony to enjoy summer nights. Secure entrance, heated underground parking with two spaces and a storage unit. Light rail station across the street. Close to medical facilities and Uptown. Move-in ready penthouse loft with excellent views and access to fun.