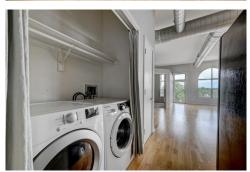

## PROPERTY DETAILS

Top floor industrial urban loft with tall ceilings, massive windows, and great views of Downtown and Coors Field. New paint, hardwood floors, and open kitchen perfect for entertaining. Two spacious bedrooms with their own bathrooms and plenty of storage. Balcony to enjoy summer nights. Secure entrance, heated underground parking with two spaces and a storage unit. Light rail station across the street. Close to medical facilities and Uptown. Move-in ready penthouse loft with excellent views and access to fun.